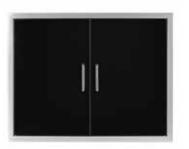

#### **DOUBLE DOOR**

- 30" x 24"
- 304 Black Stainless
- #WF-DDR3024-BSS

#### **DOUBLE DOOR**

- 38" x 24"
- 304 Black Stainless #WF-DDR3824-BSS