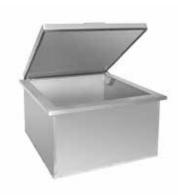

### ICE CHEST (LARGE)

- 304 Stainless Steel Finish
- Built-in Design
- 24 3/8" x 25 3/8" x 17"

# WF-LIC