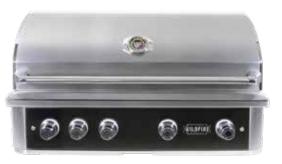

### THE RANCH PRO 30" GAS GRILL 304 BLACK SS

- Black 304 Stainless Steel
- 2 Cast Stainless Steel Burners
- 42,000 total BTUS
- 685 sq. in. grilling area
- Laser cut stainless steel cooking grates #WF-PRO30G-RH

### THE RANCH PRO 36" GAS GRILL 304 BLACK SS

- Black 304 Stainless Steel
- 3 Cast Stainless Steel Burners
- 58,000 Total BTUS
- 833 sq. in. Grilling Area
- Laser Cut Stainless Steel Cooking Grates #WF-PRO36G-RH

### THE RANCH PRO 42" GAS GRILL 304 Black SS

- Black 304 Stainless Steel
- 4 Cast Stainless Steel Burners
- 74,000 Total BTUS
- 982 sq. in. Grilling Area
- Laser Cut Stainless Steel Cooking Grates #WF-PRO42G-RH