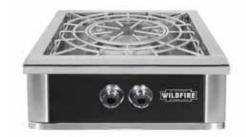

### THE RANCH PRO POWER BURNER 304 BLACK SS

- Black 304 Stainless Steel
- 1 Cast Stainless Steel Burner
- 60,000 Total BTUS
- LED Backlit Knob Bezels #WF-PWBRN-RH