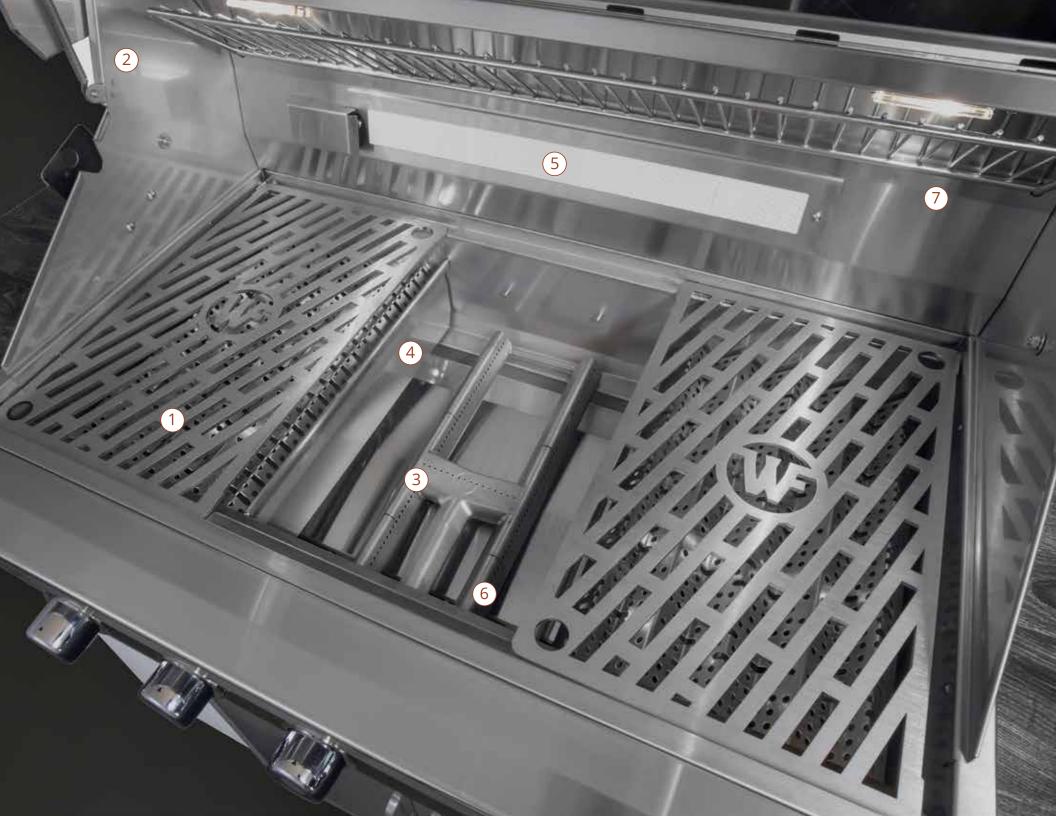

#### INTERIOR FEATURES

- 1 Thick quarter-inch laser cut 304 stainless steel cooking grates allow food to cook evenly on a greater contact surface without getting dry.
- Double walled spring assisted hood makes opening and closing the lid easy so you can keep a watchful eye on your creations.
- Premium-quality cast stainless steel burners provide a massive amount of cooking power, from 42,000 to 74,000 BTUs.
- 4 304 stainless steel heat dividers maintain designated burner zones, so you can cook a steak on one side and a tender piece of fish on the other side.

- 5 Infrared rear burner heats up to 10,000 BTUs, perfect for cooking exceptional rotisserie.
- 6 PIEZO ignition system ignites to produce our flame thrower valve, ensuring your grill lights every time with no electricity necessary.
- 7 Blue lenses and halogen interior lights illuminate the inside of the grill with a soft, white light that matches the knob bezels on the outside.