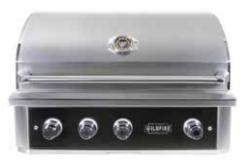

### THE RANCH PRO 30" GAS GRILL 304 BLACK SS

- Black 304 Stainless Steel
- 2 Cast Stainless Steel Burners
- 42,000 total BTUS
- 685 sq. in. grilling area
- Laser cut stainless steel cooking grates #WF-PRO30G-RH

### THE RANCH PRO 36" GAS GRILL 304 BLACK SS

- Black 304 Stainless Steel
- 3 Cast Stainless Steel Burners
- 58,000 Total BTUS
- 833 sq. in. Grilling Area
- Laser Cut Stainless Steel Cooking Grates #WF-PRO36G-RH

### THE RANCH PRO 42" GAS GRILL 304 Black SS

- Black 304 Stainless Steel
- 4 Cast Stainless Steel Burners
- 74,000 Total BTUS
- 982 sq. in. Grilling Area
- Laser Cut Stainless Steel Cooking Grates #WF-PRO42G-RH