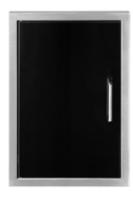

### VERTICAL SINGLE DOOR

- 16" x 22"
- 304 Black Stainless #WF-VSD1622-BSS

HORIZONTAL SINGLE DOOR

- 27" x 20"
- 304 Black Stainless #WF-HSD2720-BSS