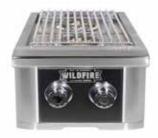

### THE RANCH DOUBLE SIDE BURNER 304 BLACK SS

- Black 304 Stainless Steel
- 2 Cast Brass Burners
- 30,000 Total BTUS
- LED Backlit Knob Bezels #WF-DBLSBRN-RH