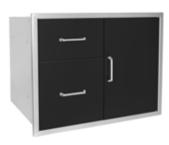

#### **DOUBLE DOOR**

- 30" x 24"
- 304 Black Stainless
- #WF-DDR3024-BSS

### **DOUBLE DRAWER**

- 16" x 22"
- Black Stainless #WF-DDW1622-BSS