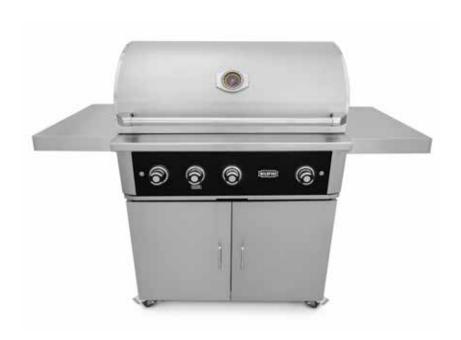

### THE RANCH PRO 36" GAS GRILL 304 BLACK SS

- Black 304 Stainless Steel
- 3 Cast Stainless Steel Burners
- 58,000 Total BTUS
- 833 sq. in. Grilling Area
- Laser Cut Stainless Steel Cooking Grates #WF-PRO36G-RH

### WILDFIRE GRILL CART EXCLUSIVE FEATURES

- All 304 stainless steel construction
- Double-line doors
- Easy lift off door removal
- Heavy duty casters
- Drop down shelves
- Easy 2-screw handle installation
- Propane tank slide-out door
- Pre-assembled
- Available for 30", 36" and 42" grills

Grills sold separately
# WF-CART30-CGG
# WF-CART36-CGG