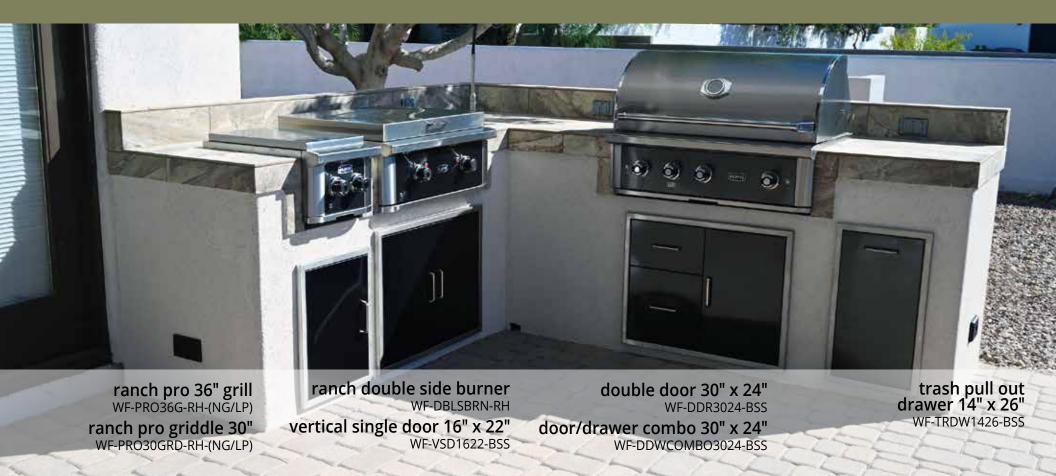

### THE RANCH PRO 30" GAS GRILL 304 BLACK SS

- Black 304 Stainless Steel
- 2 Cast Stainless Steel Burners
- 42,000 total BTUS
- 685 sq. in. grilling area
- Laser cut stainless steel cooking grates #WF-PRO30G-RH

### THE RANCH PRO 36" GAS GRILL 304 BLACK SS

- Black 304 Stainless Steel
- 3 Cast Stainless Steel Burners
- 58,000 Total BTUS
- 833 sq. in. Grilling Area
- Laser Cut Stainless Steel Cooking Grates #WF-PRO36G-RH

### THE RANCH PRO 42" GAS GRILL 304 Black SS

- Black 304 Stainless Steel
- 4 Cast Stainless Steel Burners
- 74,000 Total BTUS
- 982 sq. in. Grilling Area
- Laser Cut Stainless Steel Cooking Grates #WF-PRO42G-RH

#### **DOUBLE DOOR**

- 30" x 24"
- 304 Black Stainless
- #WF-DDR3024-BSS

### **DOOR / DRAWER COMBO**

- 30" x 24"
- Black Stainless
- #WF-DDWCOMBO3024-BSS

### PULL OUT TRASH DRAWER

- 14" x 26"
- 304 Black Stainless
- #WF-TRDW1426-BSS