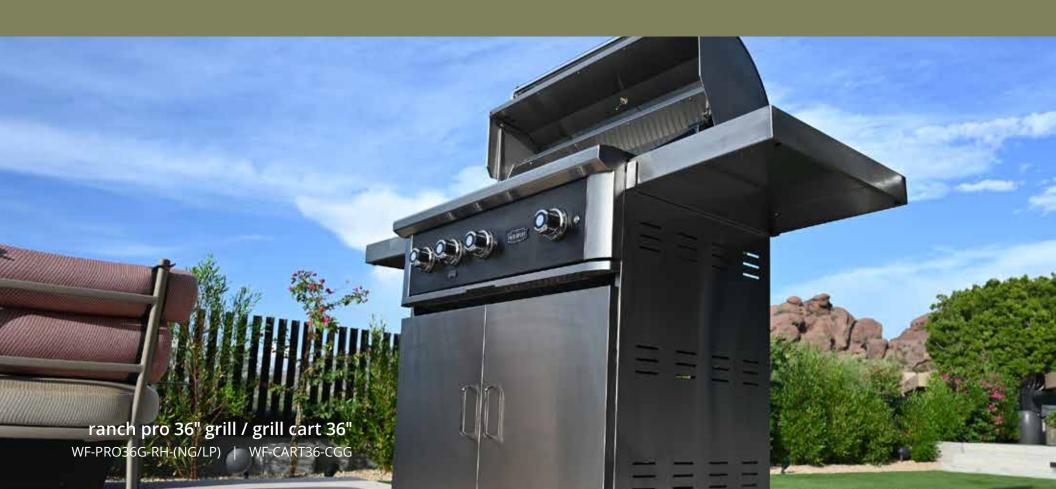

### THE RANCH PRO 36" GAS GRILL 304 BLACK SS

- Black 304 Stainless Steel
- 3 Cast Stainless Steel Burners
- 58,000 Total BTUS
- 833 sq. in. Grilling Area
- Laser Cut Stainless Steel Cooking Grates #WF-PRO36G-RH

### WILDFIRE GRILL CART EXCLUSIVE FEATURES

- All 304 stainless steel construction
- Double-line doors
- Easy lift off door removal
- Heavy duty casters
- Drop down shelves
- Easy 2-screw handle installation
- Propane tank slide-out door
- Pre-assembled
- Available for 30", 36" and 42" grills

Grills sold separately
# WF-CART30-CGG
# WF-CART36-CGG