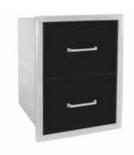

ights #WF-PRO30GRD-RH



### THE RANCH DOUBLE SIDE GRIDDLE 304 BLACK SS

- Black 304 Stainless Steel
- 1 U-Shaped Stainless Steel Burner
- 17,000 Total BTUS
- LED Backlit Knob Bezels #WF-PRO15GRD-RH

# **BUILT-IN DOORS AND DRAWERS**



You can never have too much storage. Keep your favorite grilling tools close at hand with your choice of drawers and doors in our signature Black 304 Stainless Steel finish.





### VERTICAL SINGLE DOOR

- 16" x 22"
- 304 Black Stainless #WF-VSD1622-BSS



HORIZONTAL SINGLE DOOR

- 27" x 20"
- 304 Black Stainless #WF-HSD2720-BSS



### VERTICAL SINGLE DOOR

- 20" x 27"
- 304 Black Stainless #WF-VSD2027-BSS



#### **DOUBLE DOOR**

- 30" x 24"
- 304 Black Stainless
- #WF-DDR3024-BSS



#### **DOUBLE DOOR**

- 38" x 24"
- 304 Black Stainless #WF-DDR3824-BSS



### **DOUBLE DRAWER**

- 16" x 22"
- Black Stainless #WF-DDW1622-BSS



### **TRIPLE DRAWER**

- 19" x 26"
- 304 Black Stainless
- #WF-TDW1926-BSS



### **DOOR / DRAWER COMBO**

- 30" x 24"
- Black Stainless
- #WF-DDWCOMBO3024-BSS



### PULL OUT TRASH DRAWER

- 14" x 26"
- 304 Black Stainless
- #WF-TRDW1426-BSS

# REFRIGERATION AND ICE CHESTS



Reach for a cold drink or store fresh food; our fridge and ice chest add function and style to your outdoor kitchen..





### 15" OUTDOOR FRIDGE

- 304 Stainless Steel Finish
- Built-in / Slide-in Design
- 3.2 CU.FT.
- # WFR-15-BSS



### 24" OUTDOOR FRIDGE

- 304 Stainless Steel Finish
- Built-in Design
- 5.3 CU.FT.

# WFR-24-15-BSS



### 24" DUAL DRAWER FRIDGE

- 304 Stainless Steel Finish
- Built-in / Slide-in Design
- 5.3 CU. FT.

# WFRDD