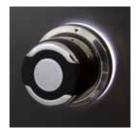

Double-walled spring-assisted hood

As the grill master, you got your hands full. That's why our hoods easily opens with a touch of the finger.

Illuminated LED knob bezels

The grill is your stage. The lights add a little drama to your cooking performance.

Seamlessly welded lid

Details matter. From the front, side or top, the beauty is, well, seamless

Stylish soft edges

Highlighting the same graceful curves and thoughtful design found indoors, but with a more rugged attitude.