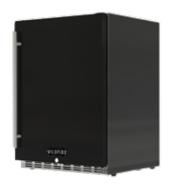

### 15" OUTDOOR FRIDGE

- 304 Stainless Steel Finish
- Built-in / Slide-in Design
- 3.2 CU.FT.
- # WFR-15-BSS

### 24" OUTDOOR FRIDGE

- 304 Stainless Steel Finish
- Built-in Design
- 5.3 CU.FT.