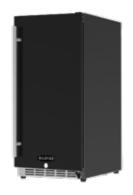

### 24" OUTDOOR FRIDGE

- 304 Stainless Steel Finish
- Built-in Design
- 5.3 CU.FT.