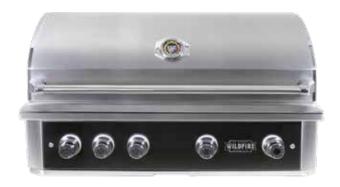

### THE RANCH PRO 30" GAS GRILL 304 BLACK SS

- Black 304 Stainless Steel
- 2 Cast Stainless Steel Burners
- 42,000 total BTUS
- 685 sq. in. grilling area
- Laser cut stainless steel cooking grates #WF-PRO30G-RH

### THE RANCH PRO 36" GAS GRILL 304 BLACK SS

- Black 304 Stainless Steel
- 3 Cast Stainless Steel Burners
- 58,000 Total BTUS
- 833 sq. in. Grilling Area
- Laser Cut Stainless Steel Cooking Grates #WF-PRO36G-RH

### THE RANCH PRO 42" GAS GRILL 304 Black SS

- Black 304 Stainless Steel
- 4 Cast Stainless Steel Burners
- 74,000 Total BTUS
- 982 sq. in. Grilling Area
- Laser Cut Stainless Steel Cooking Grates #WF-PRO42G-RH