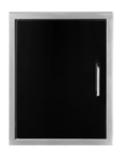

### VERTICAL SINGLE DOOR

- 16" x 22"
- 304 Black Stainless #WF-VSD1622-BSS

HORIZONTAL SINGLE DOOR

- 27" x 20"
- 304 Black Stainless #WF-HSD2720-BSS

### VERTICAL SINGLE DOOR

- 20" x 27"
- 304 Black Stainless #WF-VSD2027-BSS