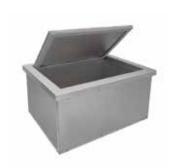

### ICE CHEST (SMALL)

- 304 Stainless Steel Finish
- Built-in Design
- 25" x 18" X 15"

# WF-SIC