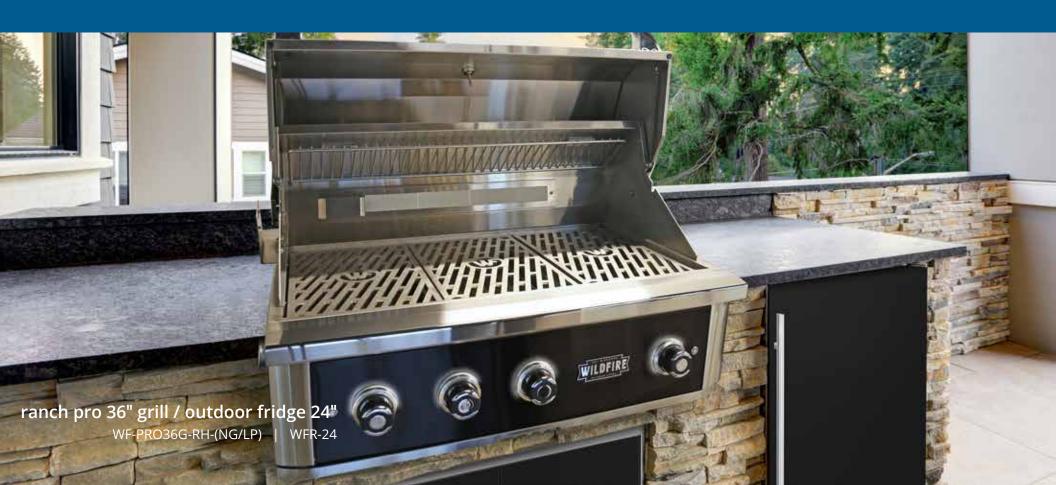

### THE RANCH PRO 36" GAS GRILL 304 BLACK SS

- Black 304 Stainless Steel
- 3 Cast Stainless Steel Burners
- 58,000 Total BTUS
- 833 sq. in. Grilling Area
- Laser Cut Stainless Steel Cooking Grates #WF-PRO36G-RH