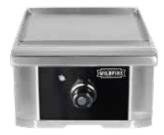

### THE RANCH PRO POWER BURNER 304 BLACK SS

- Black 304 Stainless Steel
- 1 Cast Stainless Steel Burner
- 60,000 Total BTUS
- LED Backlit Knob Bezels #WF-PWBRN-RH

### THE RANCH DOUBLE SIDE BURNER 304 BLACK SS

- Black 304 Stainless Steel
- 2 Cast Brass Burners
- 30,000 Total BTUS
- LED Backlit Knob Bezels #WF-DBLSBRN-RH