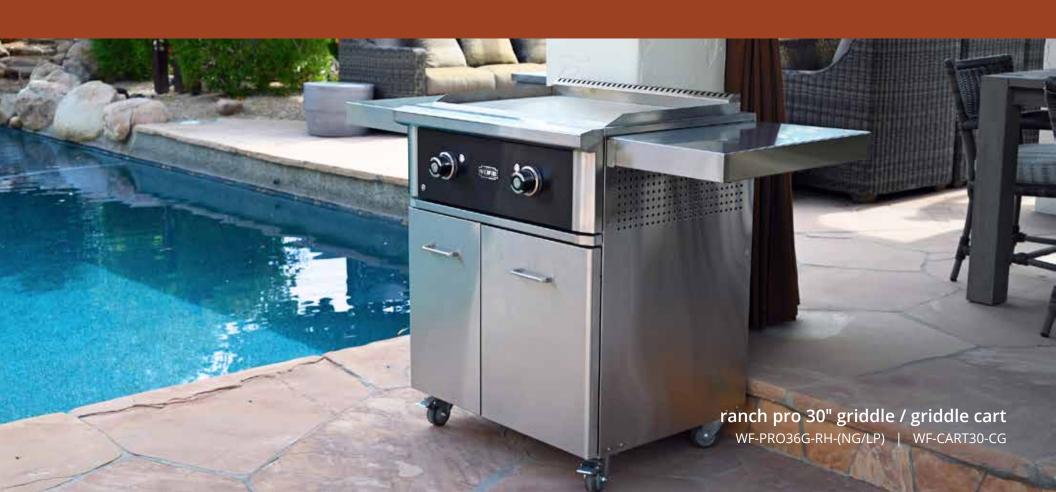

# **GRILL AND GRIDDLE CARTS**

Looking for the perfect spot to grill? Our grill and griddle carts make it easy for you to set up anywhere. Mobile? Yes. But our carts pack the same top-quality construction, function and looks as our island grills.

### WILDFIRE GRILL CART EXCLUSIVE FEATURES

- All 304 stainless steel construction
- Double-line doors
- Easy lift off door removal
- Heavy duty casters
- Drop down shelves
- Easy 2-screw handle installation
- Propane tank slide-out door
- Pre-assembled
- Available for 30", 36" and 42" grills

Grills sold separately
# WF-CART30-CGG
# WF-CART36-CGG