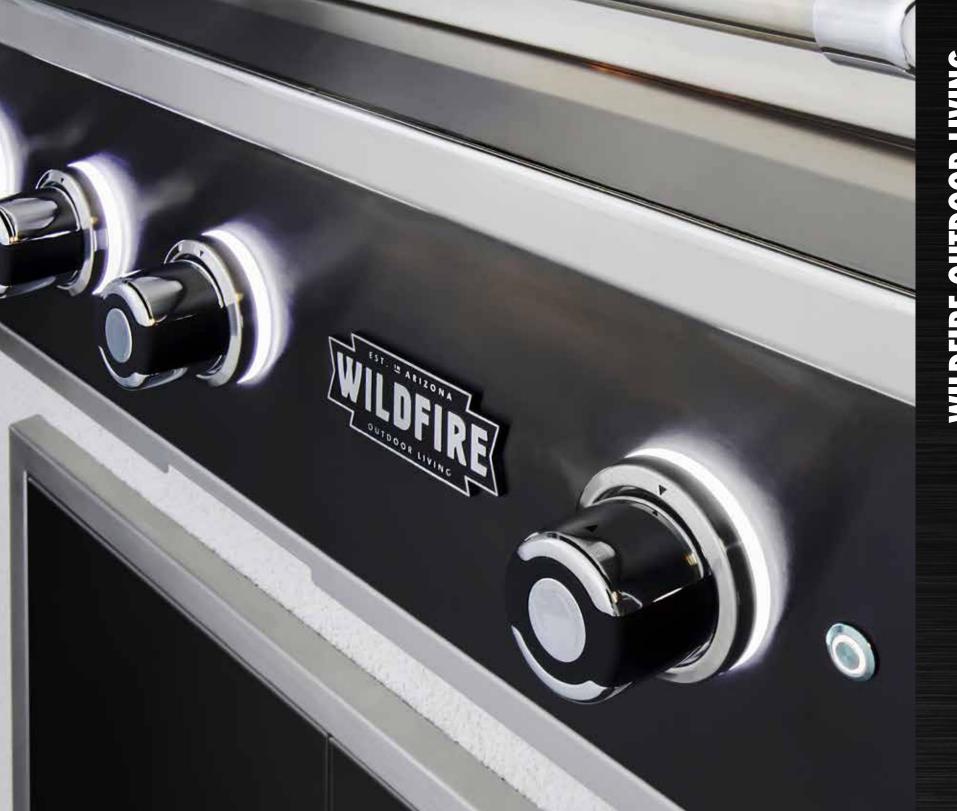

# A GRILL SHOULD SPARK A FLAME IN YOU.

You'll always pick the open flame over a stovetop. Blame it on your DNA. We share your passion. That's why we're driven to keep the thrill alive every time you step up to the grill. From our exclusive Black 304 Stainless Steel design and illuminated LED knobs to the cast stainless steel burners and laser cut stainless steel cooking grates, Wildfire constantly innovates to keep up with, and inspire, you.

### Black 304 Stainless Steel

We gave the classic 304 stainless steel design a modern edge. The sleek black finish is achieved through an innovative binding process exclusive to Wildfire Outdoor Living.

Double-walled spring-assisted hood

As the grill master, you got your hands full. That's why our hoods easily opens with a touch of the finger.

Illuminated LED knob bezels

The grill is your stage. The lights add a little drama to your cooking performance.