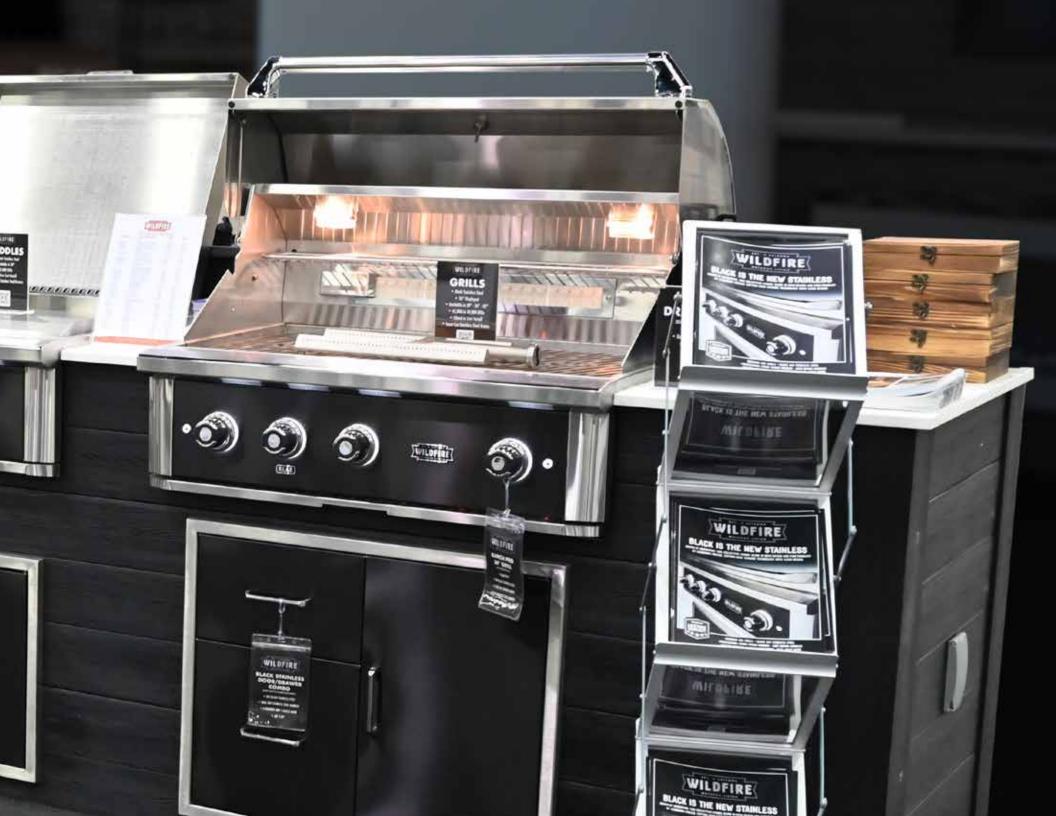

# A GRILL SHOULD SPARK A FLAME IN YOU.

You'll always pick the open flame over a stovetop. Blame it on your DNA. We share your passion. That's why we're driven to keep the thrill alive every time you step up to the grill. From our exclusive Black 304 Stainless Steel design and illuminated LED knobs to the cast stainless steel burners and laser cut stainless steel cooking grates, Wildfire constantly innovates to keep up with, and inspire, you.

### Black 304 Stainless Steel

We gave the classic 304 stainless steel design a modern edge. The sleek black finish is achieved through an innovative binding process exclusive to Wildfire Outdoor Living.

Double-walled spring-assisted hood

As the grill master, you got your hands full. That's why our hoods easily opens with a touch of the finger.

Illuminated LED knob bezels

The grill is your stage. The lights add a little drama to your cooking performance.

Seamlessly welded lid

Details matter. From the front, side or top, the beauty is, well, seamless

Stylish soft edges

Highlighting the same graceful curves and thoughtful design found indoors, but with a more rugged attitude.