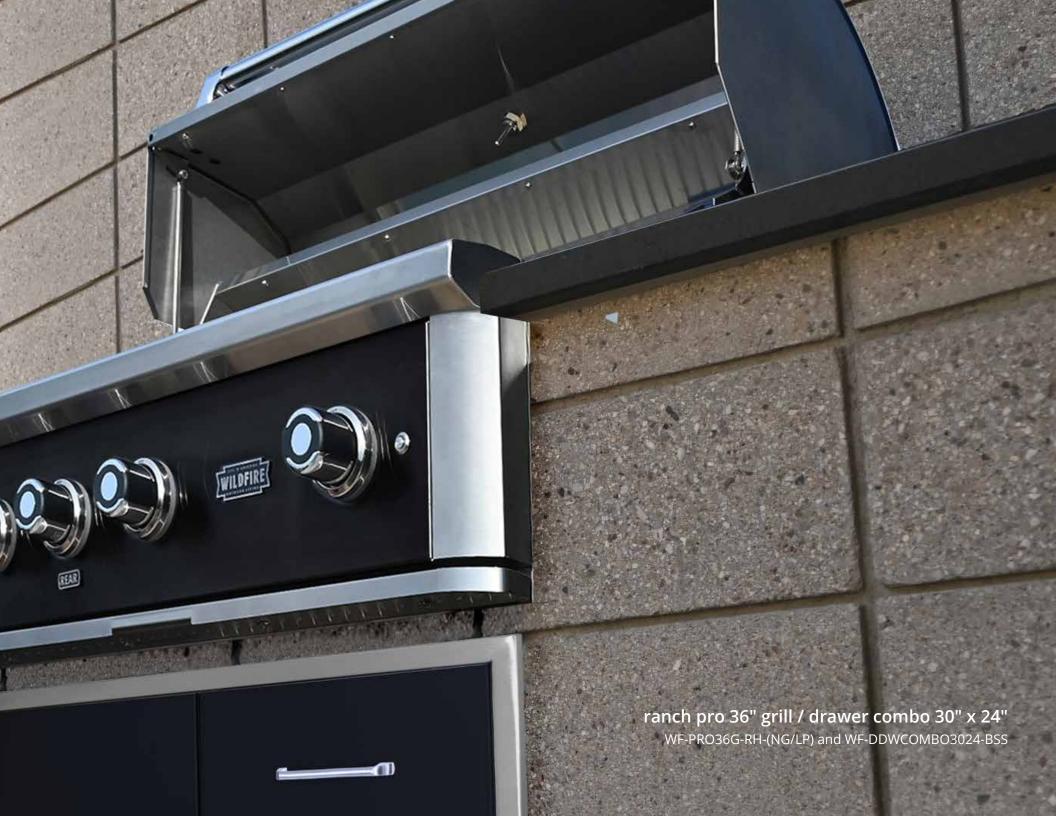

### **DOOR / DRAWER COMBO**

- 30" x 24"
- Black Stainless
- #WF-DDWCOMBO3024-BSS

### THE RANCH PRO 36" GAS GRILL 304 BLACK SS

- Black 304 Stainless Steel
- 3 Cast Stainless Steel Burners
- 58,000 Total BTUS
- 833 sq. in. Grilling Area
- Laser Cut Stainless Steel Cooking Grates #WF-PRO36G-RH