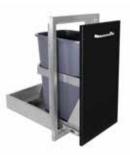

You can never have too much storage. Keep your favorite grilling tools close at hand with your choice of drawers and doors in our signature Black 304 Stainless Steel finish.





### VERTICAL SINGLE DOOR

- 16" x 22"
- 304 Black Stainless #WF-VSD1622-BSS



HORIZONTAL SINGLE DOOR

- 27" x 20"
- 304 Black Stainless #WF-HSD2720-BSS



### VERTICAL SINGLE DOOR

- 20" x 27"
- 304 Black Stainless #WF-VSD2027-BSS



#### **DOUBLE DOOR**

- 30" x 24"
- 304 Black Stainless
- #WF-DDR3024-BSS



#### **DOUBLE DOOR**

- 38" x 24"
- 304 Black Stainless #WF-DDR3824-BSS



### **DOUBLE DRAWER**

- 16" x 22"
- Black Stainless #WF-DDW1622-BSS



### **TRIPLE DRAWER**

- 19" x 26"
- 304 Black Stainless
- #WF-TDW1926-BSS



### **DOOR / DRAWER COMBO**

- 30" x 24"
- Black Stainless
- #WF-DDWCOMBO3024-BSS



### PULL OUT TRASH DRAWER

- 14" x 26"
- 304 Black Stainless
- #WF-TRDW1426-BSS

# REFRIGERATION AND ICE CHESTS



Reach for a cold drink or store fresh food; our fridge and ice chest add function and style to your outdoor kitchen..





### 15" OUTDOOR FRIDGE

- 304 Stainless Steel Finish
- Built-in / Slide-in Design
- 3.2 CU.FT.
- # WFR-15-BSS



### 24" OUTDOOR FRIDGE

- 304 Stainless Steel Finish
- Built-in Design
- 5.3 CU.FT.

# WFR-24-15-BSS



### 24" DUAL DRAWER FRIDGE

- 304 Stainless Steel Finish
- Built-in / Slide-in Design
- 5.3 CU. FT.

# WFRDD-24-15-BSS



### ICE CHEST (SMALL)

- 304 Stainless Steel Finish
- Built-in Design
- 25" x 18" X 15"

# WF-SIC



### ICE CHEST (LARGE)

- 304 Stainless Steel Finish
- Built-in Design
- 24 3/8" x 25 3/8" x 17"

# WF-LIC

# **GRILL AND