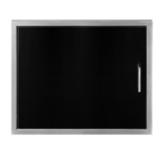

### VERTICAL SINGLE DOOR

- 16" x 22"
- 304 Black Stainless #WF-VSD1622-BSS

HORIZONTAL SINGLE DOOR

- 27" x 20"
- 304 Black Stainless #WF-HSD2720-BSS