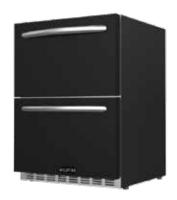

### 24" DUAL DRAWER FRIDGE

- 304 Stainless Steel Finish
- Built-in / Slide-in Design
- 5.3 CU. FT.