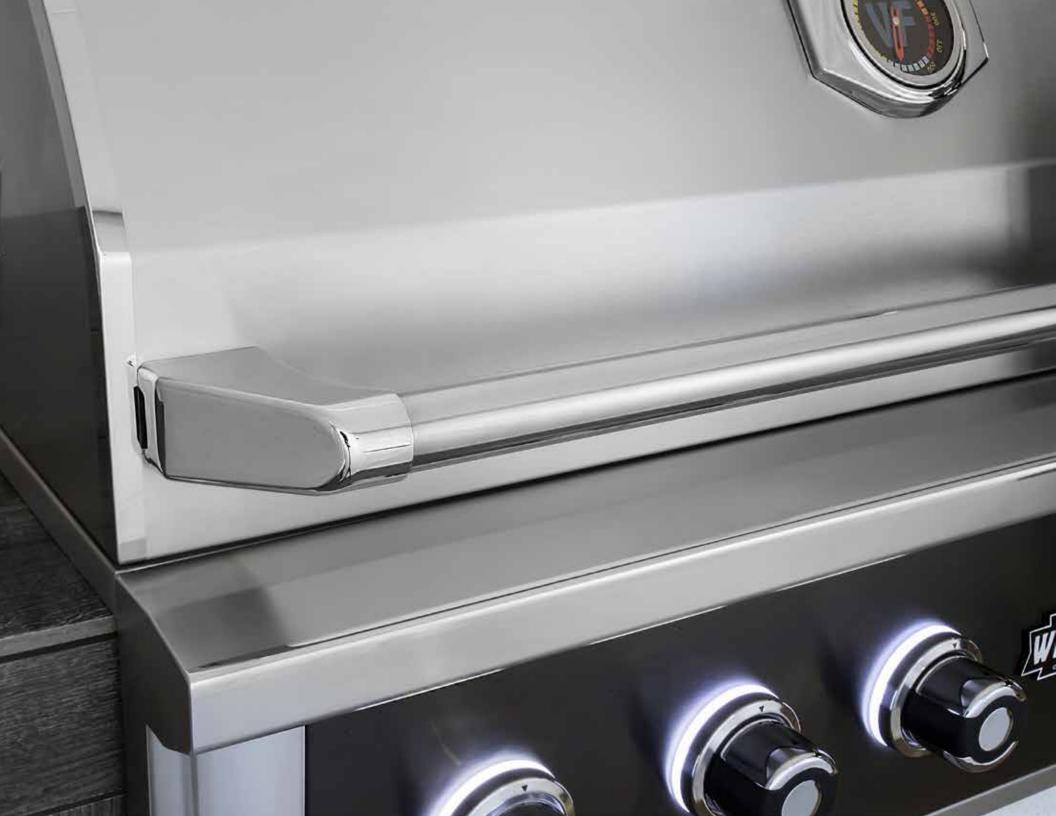

Double-walled spring-assisted hood

As the grill master, you got your hands full. That's why our hoods easily opens with a touch of the finger.

Illuminated LED knob bezels

The grill is your stage. The lights add a little drama to your cooking performance.

Seamlessly welded lid

Details matter. From the front, side or top, the beauty is, well, seamless

Stylish soft edges

Highlighting the same graceful curves and thoughtful design found indoors, but with a more rugged attitude.