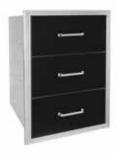

- Black 304 Stainless Steel
- 1 U-Shaped Stainless Steel Burner
- 17,000 Total BTUS
- LED Backlit Knob Bezels #WF-PRO15GRD-RH

# **BUILT-IN DOORS AND DRAWERS**



You can never have too much storage. Keep your favorite grilling tools close at hand with your choice of drawers and doors in our signature Black 304 Stainless Steel finish.





### VERTICAL SINGLE DOOR

- 16" x 22"
- 304 Black Stainless #WF-VSD1622-BSS



HORIZONTAL SINGLE DOOR

- 27" x 20"
- 304 Black Stainless #WF-HSD2720-BSS



### VERTICAL SINGLE DOOR

- 20" x 27"
- 304 Black Stainless #WF-VSD2027-BSS



#### **DOUBLE DOOR**

- 30" x 24"
- 304 Black Stainless
- #WF-DDR3024-BSS



#### **DOUBLE DOOR**

- 38" x 24"
- 304 Black Stainless #WF-DDR3824-BSS



### **DOUBLE DRAWER**

- 16" x 22"
- Black Stainless #WF-DDW1622-BSS



### **TRIPLE DRAWER**

- 19" x 26"
- 304 Black Stainless
- #WF-TDW1926-BSS



### **DOOR / DRAWER COMBO**

- 30" x 24"
- Black Stainless
- #WF-DDWCOMBO3024-BSS



### PULL OUT TRASH DRAWER

- 14" x 26"
- 304 Black Stainless
- #WF-TRDW1426-BSS

# REFRIGERATION AND ICE CHESTS



Reach for a cold drink or store fresh food; our fridge and ice chest add function and style to your outdoor kitchen..





### 15" OUTDOOR FRIDGE

- 304 Stainless Steel Finish
- Built-in / Slide-in Design
- 3.2 CU.FT.
- # WFR-15-BSS



### 24" OUTDOOR FRIDGE

- 304 Stainless Steel Finish
- Built-in Design
- 5.3 CU.FT.

# WFR-24-15-BSS



### 24" DUAL DRAWER FRIDGE

- 304 Stainless Steel Finish
- Built-in / Slide-in Design
- 5.3 CU. FT.

# WFRDD-24-15-BSS



### ICE CHEST (SMALL)

- 304 Stainless Steel Finish
- Buil