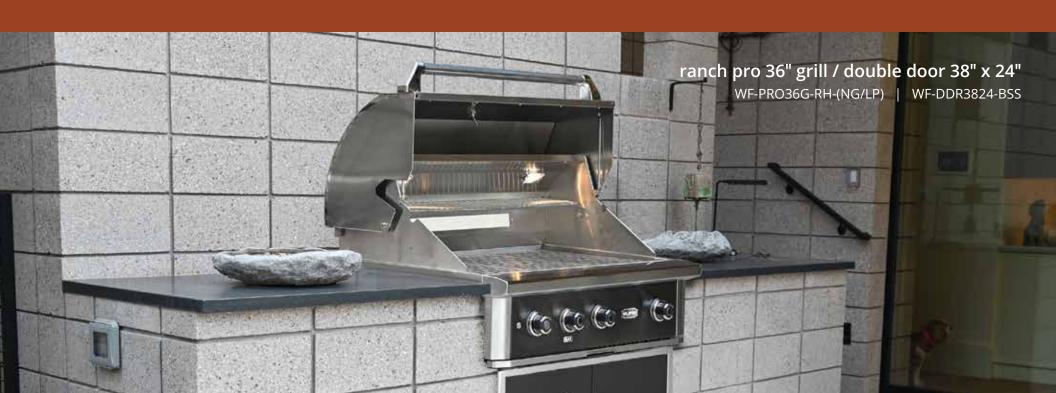

#### **DOUBLE DOOR**

- 38" x 24"
- 304 Black Stainless #WF-DDR3824-BSS

### THE RANCH PRO 36" GAS GRILL 304 BLACK SS

- Black 304 Stainless Steel
- 3 Cast Stainless Steel Burners
- 58,000 Total BTUS
- 833 sq. in. Grilling Area
- Laser Cut Stainless Steel Cooking Grates #WF-PRO36G-RH