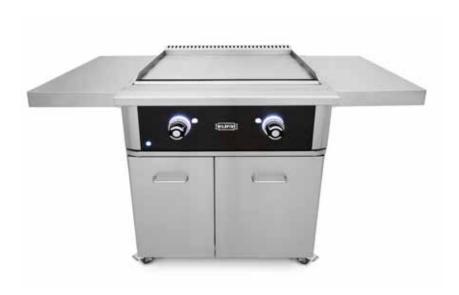

### THE RANCH PRO 30" GRIDDLE 304 BLACK SS

- Black 304 Stainless Steel
- 2 U-Shaped Stainless Steel Burners
- 35,000 Total BTUS
- 526 sq. in. Grilling Area
- LED Backlit Knob Bezels
- Heat Indicator Lights #WF-PRO30GRD-RH

#### WILDFIRE GRIDDLE CART EXCLUSIVE FEATURES

- All 304 stainless steel construction
- Double-lined doors
- Easy life off door removal
- Heavy duty casters
- Drop down shelves
- Easy 2-screw handle installation
- 60/40 cabinet doors
- Propane tank slide-out drawer
- Pre-assembled
- Available for 30" griddle

Griddle sold separately