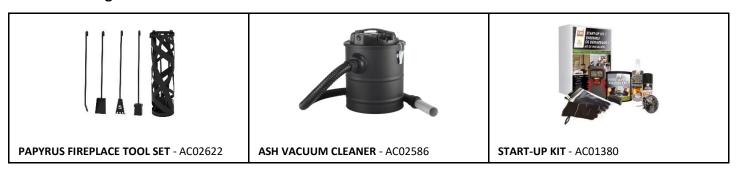

## CONSUMER FALL PROMOTION

With the purchase of any wood stove, insert or fireplace from Osburn or Enerzone, consumers will be able to claim their free promotional package directly from the manufacturer. Consumers will be able to choose between Option A (Papyrus tool set), Option B (Ash vacuum cleaner) or Option C (Start-up kit).

DICTORUTOR

Enerzone

Promo Package 1 – MSRP: 638.00 USD

Osburn