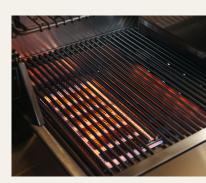

#### **FEATURES:**

- »#304 Stainless Steel Construction
- »18-Gauge Double-Lined Hood w/ Spring Assist
- »#304 Stainless Steel Full-Width Hood Handle
- »Total BTUs
  - 30" 64,000 BTU
  - 36" 90.000 BTU
  - 42" 90,000 BTU
- »Total Cooking Surface Sq In:
  - 30" 755"
  - 36" 920"
  - 42" 1,083
- »12,000 BTU Infrared Back Burner
- »26,000 BTU Red Brass Burners
- »Heavy-Duty 8mm Square Cooking Grates
- »Flame Thrower Ignition
- »Interior Halogen Cooking Lights
- »LED Lights Over Each knob
- »Heat Zone Separators
- »Easy-Clean Briquette System
- »Built-In Rotisserie Spit Storage
- »Built-In and Cart Models Available
- »Tested to the ANSI Z21.58 / CGA 1.6
- »Built, Factory Tested, and Serviced in the USA
- »Gold Standard Warranty