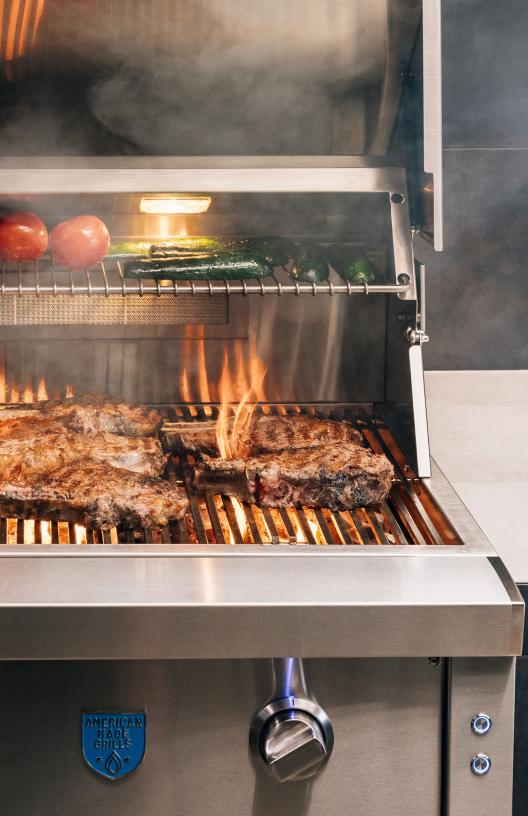

## AMERICAN MADE INGENUITY

The Estate Grill is a luxury gas grill series that is designed and built entirely in the USA. Every feature—interior and exterior lighting, spring-assisted hood, rotisserie storage, and more—was crafted with precision to meet the highest quality standards. The built-in model allows you to craft the perfect outdoor environment, building it into a custom outdoor kitchen island.

#### **FEATURES:**

- »#304 Stainless Steel Construction
- »18-Gauge Double-Lined Hood w/ Spring Assist
- »#304 Stainless Steel Full-Width Hood Handle
- »Total BTUs
  - 30" 64,000 BTU
  - 36" 90.000 BTU
  - 42" 90,000 BTU
- »Total Cooking Surface Sq In:
  - 30" 755"
  - 36" 920"
  - 42" 1,083
- »12,000 BTU Infrared Back Burner
- »26,000 BTU Red Brass Burners
- »Heavy-Duty 8mm Square Cooking Grates
- »Flame Thrower Ignition
- »Interior Halogen Cooking Lights
- »LED Lights Over Each knob
- »Heat Zone Separators
- »Easy-Clean Briquette System
- »Built-In Rotisserie Spit Storage
- »Built-In and Cart Models Available
- »Tested to the ANSI Z21.58 / CGA 1.6
- »Built, Factory Tested, and Serviced in the USA
- »Gold Standard Warranty