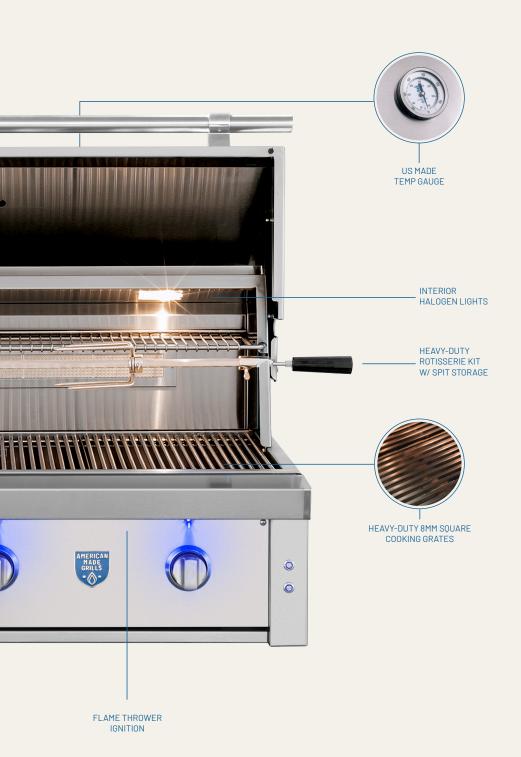

#### **FEATURES:**

- »#304 Stainless Steel Construction
- »18-Gauge Double-Lined Hood w/ Spring Assist
- »#304 Stainless Steel Full-Width Hood Handle
- »Total BTUs
  - 30" 64,000 BTU
  - 36" 90.000 BTU
  - 42" 90,000 BTU
- »Total Cooking Surface Sq In:
  - 30" 755"
  - 36" 920"
  - 42" 1,083
- »12,000 BTU Infrared Back Burner
- »26,000 BTU Red Brass Burners
- »Heavy-Duty 8mm Square Cooking Grates
- »Flame Thrower Ignition
- »Interior Halogen Cooking Lights
- »LED Lights Over Each knob
- »Heat Zone Separators
- »Easy-Clean Briquette System
- »Built-In Rotisserie Spit Storage
- »Built-In and Cart Models Available
- »Tested to the ANSI Z21.58 / CGA 1.6
- »Built, Factory Tested, and Serviced in the USA
- »Gold Standard Warranty

#### **INCLUDED ITEMS:**

- »Red Brass Burners
- »Vinyl Grill Cover
- »100 lb. Capacity Rotisserie Kit
- »Stainless Steel Griddle
- »Drop-In Infrared Sear Burner
- »Smoker Tray
- »Cleaning Care Kit