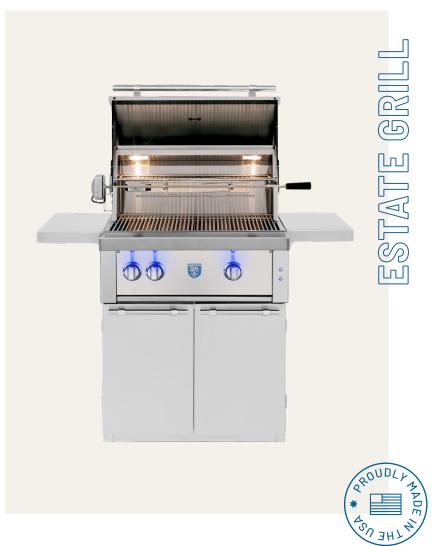

#### **ESTATE BUILT-IN GRILL**

EST30

EST36

EST42

#### **ESTATE FREESTANDING GRILL**

ESTFS30

ESTES36

ESTFS42