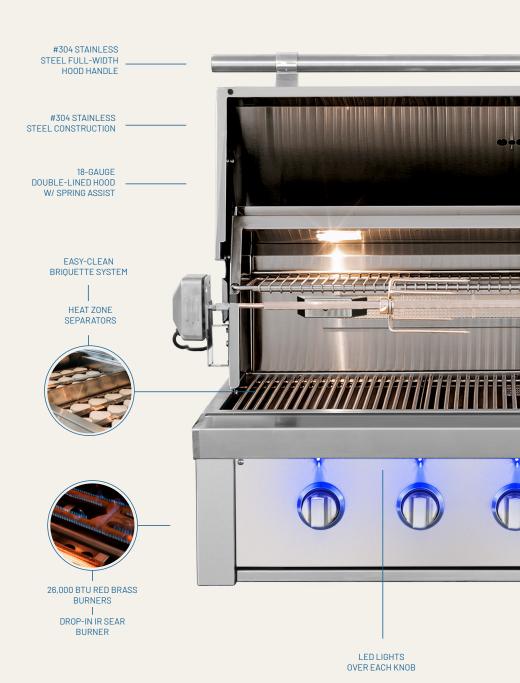

#### **FEATURES:**

- »#304 Stainless Steel Construction
- »18-Gauge Double-Lined Hood w/ Spring Assist
- »#304 Stainless Steel Full-Width Hood Handle
- »Total BTUs
  - 30" 64,000 BTU
  - 36" 90.000 BTU
  - 42" 90,000 BTU
- »Total Cooking Surface Sq In:
  - 30" 755"
  - 36" 920"
  - 42" 1,083
- »12,000 BTU Infrared Back Burner
- »26,000 BTU Red Brass Burners
- »Heavy-Duty 8mm Square Cooking Grates
- »Flame Thrower Ignition
- »Interior Halogen Cooking Lights
- »LED Lights Over Each knob
- »Heat Zone Separators
- »Easy-Clean Briquette System
- »Built-In Rotisserie Spit Storage
- »Built-In and Cart Models Available
- »Tested to the ANSI Z21.58 / CGA 1.6
- »Built, Factory Tested, and Serviced in the USA
- »Gold Standard Warranty

#### **INCLUDED ITEMS:**

- »Red Brass Burners
- »Vinyl Grill Cover
- »100 lb. Capacity Rotisserie Kit
- »Stainless Steel Griddle
- »Drop-In Infrared Sear Burner
- »Smoker Tray
- »Cleaning Care Kit