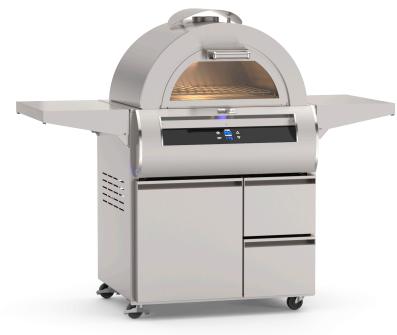

• Oven door (rated for 50lbs) with ceramic glass and gravity latch locking system

• Interior light for night cooking

 Optional Portable Cart Grill Base (sold separately) is available if a portable option is desired. Use part #660-SC24

## **Specifications**

Stone surface: 18" x 18" (324 sq. in.)
Baking rack: 18¼" x 18¼" (333 sq. in.)

• Main burner: 36,000 BTU's

• Cut-out dimensions: 311/4"w x 231/2"d x 111/2"h

#5660

Pizza Oven shown with 30" Portable Cart Grill Base #660-SC24.