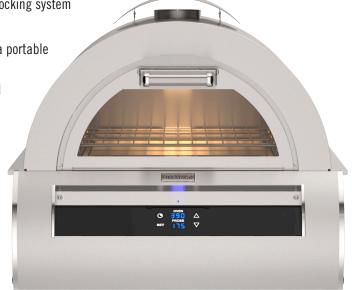

## Black Glass Pizza Oven

The new Fire Magic Pizza Oven (**#5660**) highlights the state-of-the-art black glass control panel now featured on Echelon gas grills. Providing digital touchscreen thermostatic operation, the new model also boasts integrated smart technology for operation with a smartphone and a probe for monitoring cooking temperatures.

## **Feature Highlights**

- 18" x 18" Cordierite stone with removable pizza stone tray
- Digital touchscreen w/ temperature indication and thermostatic control (temp. range 150° 700°)
- 3-layer dome with adjustable vent cap to maintain interior heat

• Oven door (rated for 50lbs) with ceramic glass and gravity latch locking system

• Interior light for night cooking

 Optional Portable Cart Grill Base (sold separately) is available if a portable option is desired. Use part #660-SC24