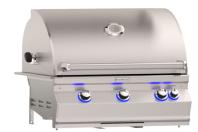

## **Portable Cart Gas Grill Bases**

Introducing new cart grill bases to convert 2024 model Fire Magic 36" and 30" gas grills and more to portable models. 790-SC24 accommodates the new E790i and A790i gas grills while the 660-SC24 works with new E660i and A660i grills as well as the new E660i-1T4N(P) gas griddle and 5660(P) pizza oven.