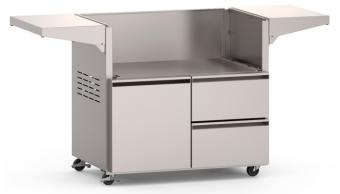

## **Feature Highlights**

- Soft-close double drawers
- Soft-close access door for storage
- Fold-down twin side shelves
- Tank ring holder included

overview

- Optional Sliding Tank Tray (sold separately) is available if desired for easier LP tank access. Use part #24336-36.
- Gas connection hoses sold separately: For LP, use #5110-15 (two stage LP regulator hose) // For NG, use #5110-03 (10' hose w/ quick disconnect)
- Optional protective vinyl covers are available for all iterations

790-SC24, 36" Cart

660-SC24, 30" Cart