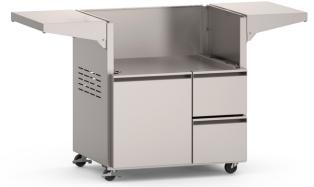

## **Feature Highlights**

- Soft-close double drawers
- Soft-close access door for storage
- Fold-down twin side shelves
- Tank ring holder included

overview

- Optional Sliding Tank Tray (sold separately) is available if desired for easier LP tank access. Use part #24336-36.
- Gas connection hoses sold separately: For LP, use #5110-15 (two stage LP regulator hose) // For NG, use #5110-03 (10' hose w/ quick disconnect)
- Optional protective vinyl covers are available for all iterations

790-SC24, 36" Cart

660-SC24, 30" Cart