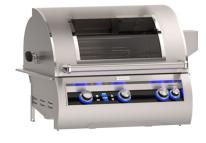

## **Portable Cart Gas Grill Bases**

Introducing new cart grill bases to convert 2024 model Fire Magic 36" and 30" gas grills and more to portable models. 790-SC24 accommodates the new E790i and A790i gas grills while the 660-SC24 works with new E660i and A660i grills as well as the new E660i-1T4N(P) gas griddle and 5660(P) pizza oven.