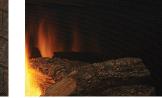

**Interior Panels** 

Canyon Brown

- **Optional Features**
- Reflective black glass
- Intellifire App
- Wireless wall switch

### **Interior Panels**

Cottage Red