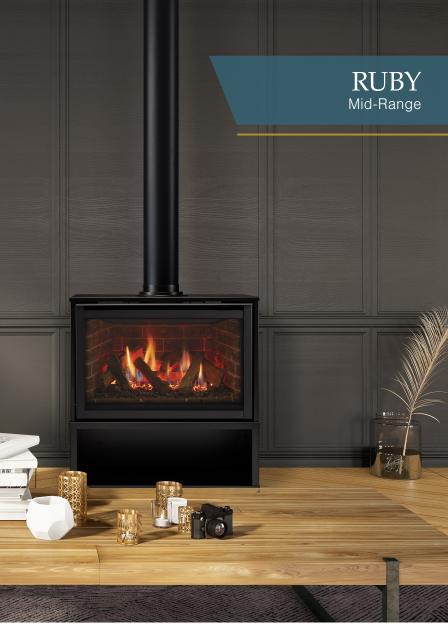

### Standard

Steel tube heat exchangers and variable speed fan drive hot air into the home quicker, producing fast, efficient heat

Optional

Reflective black glass

Accent lights

The Ruby offers you an a la carte approach to designing your dream freestanding gas fireplace, where you pay only for the features you want. Pick optional interior panels, accent lights and more to create your sanctuary room.

### **Standard Features**

- 30" wide viewing area
- Up to 32,700 BTUs
- Intellifire touch ignition system
- RC400 Touchscreen remote
- Ceramic glass

### **Interior Panels**

Cottage Red

### **Optional Features**

- Tavern Brown interior panels • Cottage Red interior panels Reflective black glass
- Accent lights
- Intellifire App
- Wireless wall switch

Optional

Reflective black glass