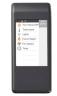

### Controls

IntelliFire App – All the features of a remote control with an app installed on your smart device. Monitor your fire from anywhere or even control it with the sound of your voice. IntelliFire is compatible with voice assistants. Amazon Alexa and Google Assistant.

**Touchscreen Remote** – Features: on/off, flame height adjustment, fan speed, lights adjustment, thermostat mode, room temperature readout, child lock, timer mode, battery backup, cold climate mode, power vent, wall docking station (fan, lights and power vent are dependent on your fireplace).