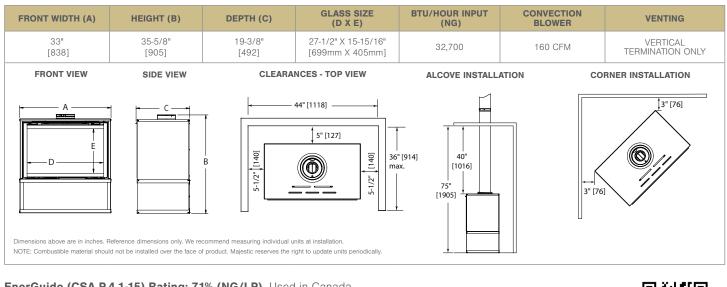

### **Specifications**

**EnerGuide (CSA P.4.1-15) Rating: 71% (NG/LP).** Used in Canada and some U.S. states to measure annual fireplace efficiency.

Learn More