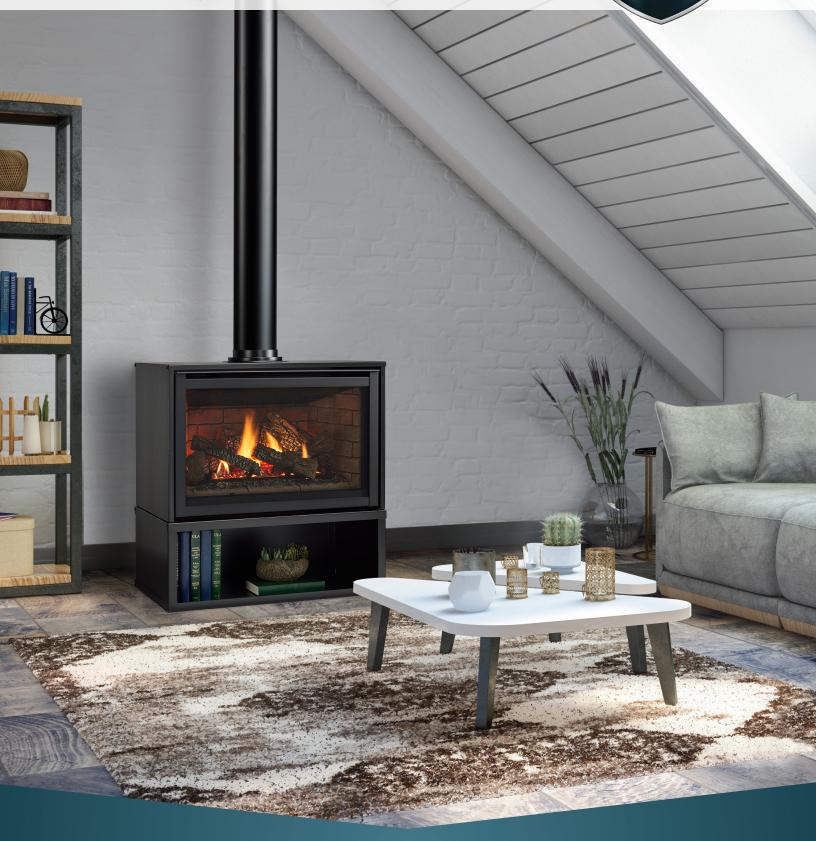

## FREESTANDING GAS **FIREPLACES**

No hearth, no mantel-just warmth and a welcoming presence with the Majestic freestanding gas fireplaces. Installed in less than a day, they sit on the floor with a clean look that fits your décor. Enjoy a large view of the fire with efficient heat and a pedestal base that includes an area you can style to suit your taste.

Our top-end Trilliant is fully loaded with everything you want in a freestanding fireplace, including a fan and heat exchanger to warm your space more quickly, Canyon Brown interior panels, and gorgeous accent lights for a relaxing ambiance.

### **Standard Features**

TRILLIANT

- 30" wide viewing area
- Up to 32,700 BTUs
- Steel tube heat exchangers
- Canyon Brown interior panels
- Accent lights

• RC400 Touchscreen remote Ceramic glass

Intellifire touch ignition system