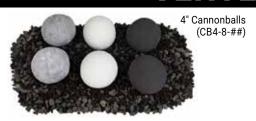

| ST##              | <b>\$3063</b> 55#    | <b>\$3776</b> 65#    | <b>\$4806</b> 75#    | <b>\$5333</b><br>90#  | <b>\$6066</b> 110#     | <b>\$6731</b> 140#     | <b>\$7691</b> 165# | <b>\$8759</b><br>180#  | \$13423<br>200#    |
| JUMBO SEE THROUGH BURNER STAI                                             | INLESS STEEL | JUMBOBE  | RNR-ST        | ##-SS             |                      |                      | \$7954               | \$8851                | \$10058                | \$10622                |                    |                        |                    |



Fits Isokern Magnum Series 24" Deep Burner. Stainless Steel See Through Burners are special order, 3-4 weeks lead time.

Price Guide effective April 01, 2024

Logs not included

### **VENTED CONTEMPORARY**



**CANNONBALLS** - Available in size 2", 4", and 6". These replica sizes can be installed indoor or outdoor for endless viewing pleasure. These can be paired with the Grand Canyon Gas Logs Glass Burner or H Burner then nestled in a bed of lava granules or crushed reflective glass. Stacking choices are as unique as each piece of history when choosing to stack in a uniform pattern or use all three sizes to create a random unique style.

| CANNONBALLS    | MODEL#    | PRICE     | 18" | 24" | 30" | 36" | 42" | 48" | 60" |
|----------------|-----------|-----------|-----|-----|-----|-----|-----|-----|-----|
| 2" CANNONBALLS | CB2-12-## | \$111/set | 4   | 5   | 7   | 8   | 9   | 10  | 13  |
| 4" CANNONBALLS | CB4-8-##  | \$166/set | 3   | 4   | 5   | 6   | 6   | 8   | 10  |
| 6" CANNONBALLS | C