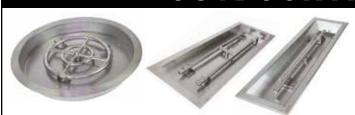

### **BEDROCK II VENTLESS LINEAR DROP-IN BURNER -**

Operated with an SIT Proflame II control system including convenient flame modulation on a sleek hand held remote. The Ventless Bedrock Burner is also the **LARGEST** ventless Drop-in Burner system at 60" featuring IC controlled LED lighting that operates with a remote or easy to use App.