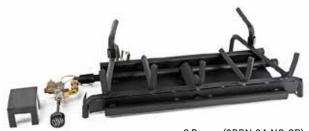

# **TABLE OF CONTENTS**

| Select your Size, Log, Burner, Controls, and Accessories |
|----------------------------------------------------------|
| Minimum Fireplace Dimensions                             |
| Lava Burner w/ GlowFire™ Log Technology 4                |
| Bedrock Series 5                                         |
| Indoor/Outdoor Vented Log Sets and Burners6              |
| Vented Assembled Burner Systems                          |
| See Through Logs, Burners, and Assembled Burners 8/9     |
| Jumbo/Jumbo Slimline Log Sets and Burners                |
| Vented Contemporary, Cannonballs1                        |
| Controls, Twigs, and Accessories, Glass 12/13            |
| Controls and Accessories; Indoor and Outdoor 14          |
| Ventless Log Sets and Burners15                          |
| Outdoor Fire Pit Kits 16                                 |
| Outdoor Fire Pit Kits and Fire Pit Logs 17               |
| Outdoor Fire Products and Accessories 18                 |
| Fire Tables 19                                           |
| Fire Bowls 20                                            |
| Kiva Sets and Point of Purchase Displays2                |
| Replacement Parts                                        |