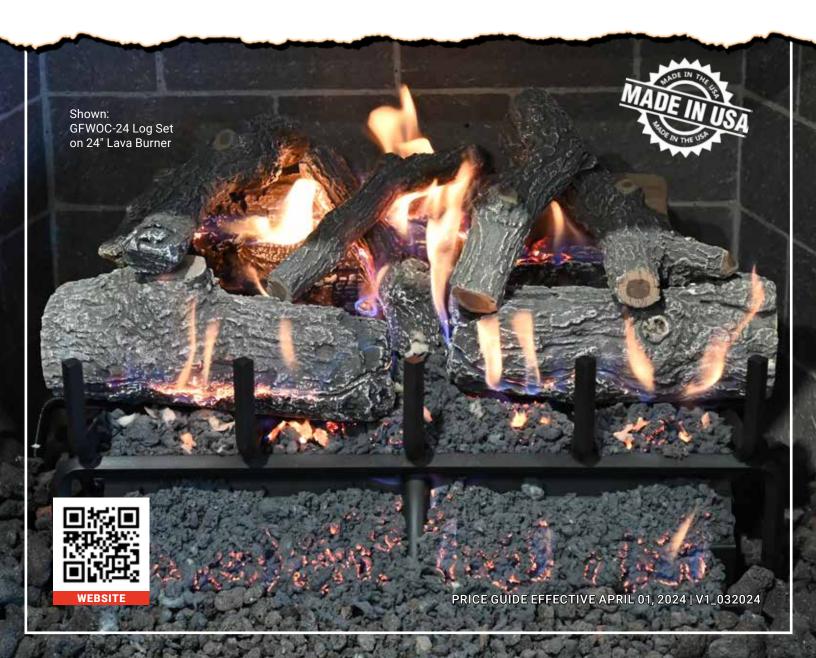

# Lava Vented Front View featuring GlowFire™ Log Technology

This one-of-a-kind masterpiece gives the look and the feel of the log on fire; because it is! Each Glowfire™ log is individually orificed and ported allowing the fuel to flow out of the log presenting the most realistic gas log set on the market.