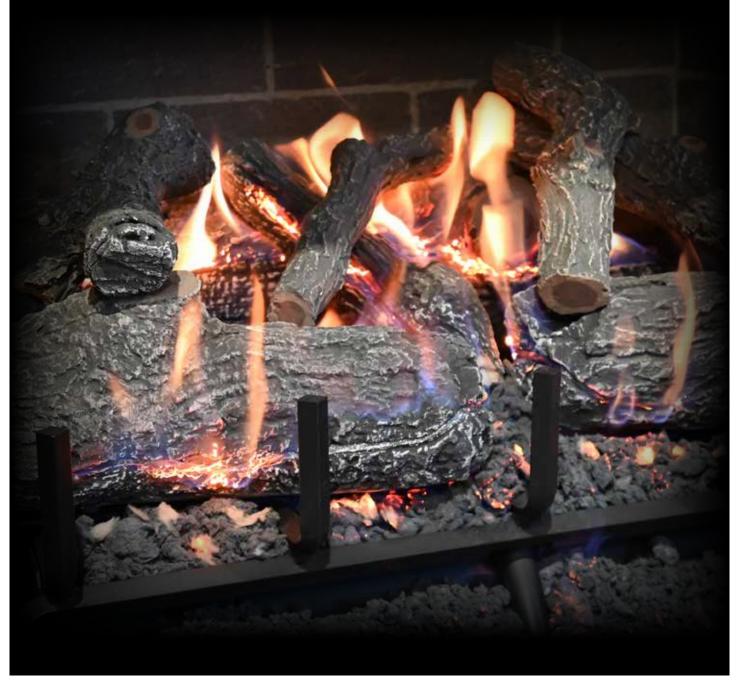

# Lava Vented Front View featuring GlowFire™ Log Technology

This one-of-a-kind masterpiece gives the look and the feel of the log on fire; because it is! Each Glowfire™ log is individually orificed and ported allowing the fuel to flow out of the log presenting the most realistic gas log set on the market.