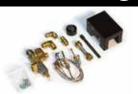

10  | \$5.00 PER LB. | \$50.00 |
| 1/2" ADRIATIC TOPAZ RFG (JASPER) - 10 LB. BAG | RFG-10-AT | 10  | \$5.00 PER LB. | \$50.00 |
| 1/2" KRYSTALLO RFG (STARFIRE) - 10 LB. BAG    | RFG-10-KD | 10  | \$5.00 PER LB. | \$50.00 |
| 1/2" VESPER RFG (BLACK) - 10 LB. BAG          | RFG-10-VB | 10  | \$5.00 PER LB. | \$50.00 |
| 1/2" APOLLO RFG (BRONZE) - 10 LB. BAG         | RFG-10-AB | 10  | \$5.00 PER LB. | \$50.00 |
| 1/2" TERRA RFG (COPPER) - 10 LB. BAG          | RFG-10-TC | 10  | \$5.00 PER LB. | \$50.00 |
| 1/2" AMBER DIAMOND RFG (AMBER) - 10 LB. BAG   | RFG-10-AG | 10  | \$5.00 PER LB. | \$50.00 |

Indoor/Outdoor use. Compatible with **ALL** Grand Canyon Gas Logs glass and fire-pit burners. Glass is priced per lb., sold 10 lbs. per order. Calculator found on Grand Canyon Gas Logs website.







SAFETY PILOT KIT (SPQMKLP)

BATTERY ELECTRONIC (MVKEIKLP)

MODULATING MILLIVOLT (MMVKR-LP)

| ora Erri i leor iar (or quinter)                                             | DALLE                 | NI LLLO        |            | INIO (MIVICEIREI )                                                                                                                                                                                                            | , 0 =,                                                        | o miller of (min vita fir)                                                                                                                            |
|------------------------------------------------------------------------------|-----------------------|----------------|------