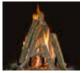

# Lava Vented Front View featuring GlowFire™ Log Technology

This one-of-a-kind masterpiece gives the look and the feel of the log on fire; because it is! Each Glowfire™ log is individually orificed and ported allowing the fuel to flow out of the log presenting the most realistic gas log set on the market.