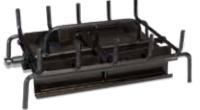

# **TABLE OF CONTENTS**

| Select your Size, Log, Burner, Controls, and Accessories |
|----------------------------------------------------------|
| Minimum Fireplace Dimensions                             |
| Lava Burner w/ GlowFire™ Log Technology 4                |
| Bedrock Series 5                                         |
| Indoor/Outdoor Vented Log Sets and Burners6              |
| Vented Assembled Burner Systems                          |
| See Through Logs, Burners, and Assembled Burners 8/9     |
| Jumbo/Jumbo Slimline Log Sets and Burners                |
| Vented Contemporary, Cannonballs1                        |
| Controls, Twigs, and Accessories, Glass 12/13            |
| Controls and Accessories; Indoor and Outdoor 14          |
| Ventless Log Sets and Burners15                          |
| Outdoor Fire Pit Kits 16                                 |
| Outdoor Fire Pit Kits and Fire Pit Logs 17               |
| Outdoor Fire Products and Accessories 18                 |
| Fire Tables 19                                           |
| Fire Bowls 20                                            |
| Kiva Sets and Point of Purchase Displays2                |
| Replacement Parts                                        |