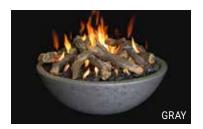

DE FIRE ROUND TABLE COVER         | COVER-ORFT-4848       | \$148  |
|   | OPTIONAL UPGRADE FIRE SQUARE TABLE COVER        | COVER-OSFT-4848       | \$148  |
|   | OPTIONAL UPGRADE FIRE RECTANGLE TABLE COVER     | COVER-ORECFT-6030     | \$148  |
|   |                                                 |                       |        |

Fire tables require 30 lbs. of glass or lava rock. Tables are made with concrete mix and colors may vary from one another.

| I<br>Ane | GLASS WIND GUARDS            | MODEL#  | MSRP  |
|----------|------------------------------|---------|-------|
|          | GLASS WIND GUARD FOR 36" LN  | GWG-L36 | \$244 |
|          | GLASS WIND GUARD FOR 48" LN  | GWG-L48 | \$352 |
|          | GLASS WIND GUARD FOR 19" RND | GWG-R19 | \$282 |



### SELECT FIRE BOWL







GFRC FIRE BOWLS - Completely customizable: Choose your size, color, burner style (Ring or Tee-Pee), gas type, and controls. Additional options not included in MSRP are Lava Rock or 1/2" Reflective Fire Glass and 1 of 3 unique fire pit log species (Arizona Weathered Oak, Western Driftwood, and Aspen White Birch).

Glass reinforced concrete (GFRC) fire bowls are American made and designed to create a gathering or entertaining area. Choose from two sizes: 48" diameter (top) x 16" deep or 39" diameter (top) x 13" deep, comes with burner, SS disc ring, and gas orifice.

### - Color Selection. Black (BLK); White with Black Wash (WHT); Gray with Black Wash (GRY); Rust\* (RST); or Bone\* (BON). \* Colors are not stocked and custom made, 4-6 weeks lead time order.

**R** = Ring **TP** = Tee Pee B