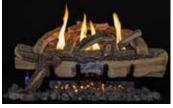

# Lava Vented Front View featuring GlowFire™ Log Technology

This one-of-a-kind masterpiece gives the look and the feel of the log on fire; because it is! Each Glowfire™ log is individually orificed and ported allowing the fuel to flow out of the log presenting the most realistic gas log set on the market.