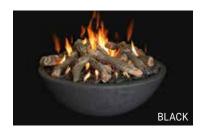

PGRADE FIRE ROUND TABLE COVER         | COVER-ORFT-4848       | \$148  |
|   | OPTIONAL UPGRADE FIRE SQUARE TABLE COVER        | COVER-OSFT-4848       | \$148  |
|   | OPTIONAL UPGRADE FIRE RECTANGLE TABLE COVER     | COVER-ORECFT-6030     | \$148  |
|   |                                                 |                       |        |

Fire tables require 30 lbs. of glass or lava rock. Tables are made with concrete mix and colors may vary from one another.

| I<br>Ane | GLASS WIND GUARDS            | MODEL#  | MSRP  |
|----------|------------------------------|---------|-------|
|          | GLASS WIND GUARD FOR 36" LN  | GWG-L36 | \$244 |
|          | GLASS WIND GUARD FOR 48" LN  | GWG-L48 | \$352 |
|          | GLASS WIND GUARD FOR 19" RND | GWG-R19 | \$282 |



### SELECT FIRE BOWL







GFRC FIRE BOWLS - Completely customizable: Choose your size, color, burner style (Ring or Tee-Pee), gas type, and controls. Additional options not included in MSRP are Lava Rock or 1/2" Reflective Fire Glass and 1 of 3 unique fire pit log species (Arizona Weathered Oak, Western Driftwood, and Aspen White Birch).

Glass reinforced concrete (GFRC) fire bowls are American made and designed to create a gathering or entertaining area. Choose from two sizes: 48" diameter (top) x 16" deep or 39" diameter (top) x 13" deep, comes with burner, SS disc ring, and gas orifice.

### - Color Selection. Black (BLK); White with Black Wash (WHT); Gray with Black Wash (GRY); Rust\* (RST); or Bone\* (BON). \* Colors are not stocked and custom made, 4-6 weeks lead time order.

**R** = Ring **TP** = Tee P