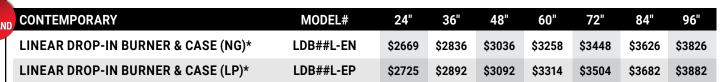

# Lava Vented Front View featuring GlowFire™ Log Technology

This one-of-a-kind masterpiece gives the look and the feel of the log on fire; because it is! Each Glowfire™ log is individually orificed and ported allowing the fuel to flow out of the log presenting the most realistic gas log set on the market.