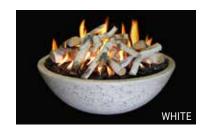

RADE FIRE ROUND TABLE COVER         | COVER-ORFT-4848       | \$148  |
|   | OPTIONAL UPGRADE FIRE SQUARE TABLE COVER        | COVER-OSFT-4848       | \$148  |
|   | OPTIONAL UPGRADE FIRE RECTANGLE TABLE COVER     | COVER-ORECFT-6030     | \$148  |
|   |                                                 |                       |        |

Fire tables require 30 lbs. of glass or lava rock. Tables are made with concrete mix and colors may vary from one another.

| I<br>Ane | GLASS WIND GUARDS            | MODEL#  | MSRP  |
|----------|------------------------------|---------|-------|
|          | GLASS WIND GUARD FOR 36" LN  | GWG-L36 | \$244 |
|          | GLASS WIND GUARD FOR 48" LN  | GWG-L48 | \$352 |
|          | GLASS WIND GUARD FOR 19" RND | GWG-R19 | \$282 |



### SELECT FIRE BOWL







GFRC FIRE BOWLS - Completely customizable: Choose your size, color, burner style (Ring or Tee-Pee), gas type, and controls. Additional options not included in MSRP are Lava Rock or 1/2" Reflective Fire Glass and 1 of 3 unique fire pit log species (Arizona Weathered Oak, Western Driftwood, and Aspen White Birch).

Glass reinforced concrete (GFRC) fire bowls are American made and designed to create a gathering or entertaining area. Choose from two sizes: 48" diameter (top) x 16" deep or 39" diameter (top) x 13" deep, comes with burner, SS disc ring, and gas orifice.

### - Color Selection. Black (BLK); White with Black Wash (WHT); Gray with Black Wash (GRY); Rust\* (RST); or Bone\* (BON). \* Colors are not stocked and custom made, 4-6 weeks lead time order.

**R** = Ring **TP** = Tee Pee