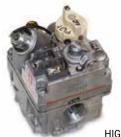

PILOT ASSEMBLY LP                | ELE-PILOT-120P | EIS Indoor / Outdoor                                | \$246 |
|    | 72" ELECTRONIC PILOT ASSEMBLY NG                 | ELE-PILOT-72   | EIS Indoor / Outdoor                                | \$221 |
|    | 72" ELECTRONIC PILOT ASSEMBLY LP                 | ELE-PILOT-72P  | EIS Indoor / Outdoor                                | \$221 |
|    | 24" PILOT ASSEMBLY FOR BATTERY ELECTRONIC        | MVK-PILOT-24   | Battery Electronic                                  | \$101 |
|    | 24" PILOT ASSEMBLY FOR BATTERY ELECTRONIC LP     | MVK-PILOT-24P  | Battery Electronic                                  | \$101 |
|    | LP CONVERSION KIT ORIFICE AND AIR MIXER ASSEMBLY | LP-CONV        | 2BRN, 3BRN, Jumbo Jumbo<br>Slim, GLASSBRN, and Kiva | \$54  |



HIGH OUTPUT MILLIVOLT (700-506)



36" MILLIVOLT PILOT ASSEMBLY NG (MV-PILOT-36)



18" Propane Thermocouple Pilot Assembly (SPK-PILOT-18P)

| VALVES                                                    | MODEL#   | USE                                   | MSRP  |
|-----------------------------------------------------------|----------|---------------------------------------|-------|
| NG->LP CONVERSION KIT                                     | 1751-016 | MVQMKN / LP   HCMVQMKN / LP   ALL EIS | \$31  |
| HIGH OUTPUT MILLIVOLT NATURAL GAS                         | 700-506  | HCMVQMKN / HCMVQMKLP                  | \$500 |
| STANDARD MILLIVOLT GAS VALVE NATURAL GAS                  | 710-502  | MVQMKN / MVQMKLP                      | \$277 |
| 200K BTU HEATING KIT NON-LOCKOUT