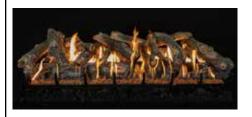

# Lava Vented Front View featuring GlowFire™ Log Technology

This one-of-a-kind masterpiece gives the look and the feel of the log on fire; because it is! Each Glowfire™ log is individually orificed and ported allowing the fuel to flow out of the log presenting the most realistic gas log set on the market.