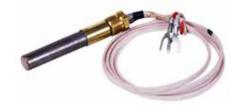

# Lava Vented Front View featuring GlowFire™ Log Technology

This one-of-a-kind masterpiece gives the look and the feel of the log on fire; because it is! Each Glowfire™ log is individually orificed and ported allowing the fuel to flow out of the log presenting the most realistic gas log set on the market.