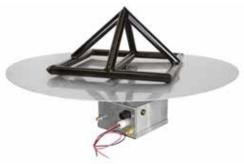

| RTS-##-LP       | <b>\$514</b><br>00#  | \$609<br>00#         | <b>\$817</b><br>00#  | <b>\$1124</b><br>00# | \$1469<br>00#       |
| ROUND TALL STACK ELECTRONIC START (RTWBECS) NG** | RTS-##-WBECS-NG | <b>\$2445</b><br>00# | <b>\$2541</b><br>00# | <b>\$2772</b><br>00# | <b>\$3079</b><br>00# | \$3401<br>00#       |
| ROUND TALL STACK ELECTRONIC START (RTWBECS) LP** | RTS-##-WBECS-LP | <b>\$2445</b><br>00# | \$2541<br>00#        | <b>\$2772</b><br>00# | \$3079<br>00#        | \$3401<br>00#       |

\*Includes Burner, Torch Star, Lava, Key Valve, Fittings. \*\*All electronic ignition systems require 120 volts of power ran to the fire pit for valve to operate. LP models includes Stainless Steel disc and WBECS models.



# **SELECT YOUR OUTDOOR FIRE PIT KIT (CONT)**



TEE-PEE STACK (TPS) (TPS-36-NG)

| TEE-PEE STACK KITS                            | MODEL#          | 24"                  | 30"                  | 36"                  | 48"                  |
|-----------------------------------------------|-----------------|----------------------|----------------------|----------------------|----------------------|
| TEE-PEE STACK (TPS) NG                        | TPS-##-NG       | <b>\$922</b><br>00#  | \$1039<br>00#        | <b>\$1230</b><br>0#  | <b>\$1321</b><br>00# |
| TEE-PEE STACK (TPS) LP                        | TPS-##-LP       | <b>\$1077</b><br>00# | <b>\$1350</b><br>00# | <b>\$1643</b><br>00# | \$1964<br>00#        |
| TEE-PEE STACK ELECTRONIC START (TPWBECS) NG** | TPS-##-WBECS-NG | \$3009<br>00#        | <b>\$3281</b><br>00# | \$3575<br>0