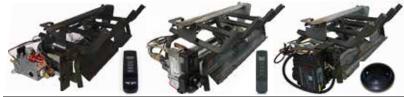

### BEDROCK CONTEMPORARY LINEAR DROP-IN BURNER -

Drop-in Burner is specifically designed to fit any trough style masonry fireplace or contemporary designed wood burning fireplace. Operated with an SIT Proflame II control system including convenient flame modulation on a sleek hand held remote. The Bedrock Burner is also the **FIRST** vented Drop-in