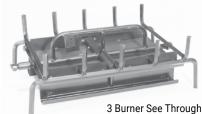

# **TABLE OF CONTENTS**

| Select your Size, Log, Burner, Controls, and Accessories |
|----------------------------------------------------------|
| Minimum Fireplace Dimensions                             |
| Lava Burner w/ GlowFire™ Log Technology 4                |
| Bedrock Series 5                                         |
| Indoor/Outdoor Vented Log Sets and Burners6              |
| Vented Assembled Burner Systems                          |
| See Through Logs, Burners, and Assembled Burners 8/9     |
| Jumbo/Jumbo Slimline Log Sets and Burners                |
| Vented Contemporary, Cannonballs1                        |
| Controls, Twigs, and Accessories, Glass 12/13            |
| Controls and Accessories; Indoor and Outdoor 14          |
| Ventless Log Sets and Burners15                          |
| Outdoor Fire Pit Kits 16                                 |
| Outdoor Fire Pit Kits and Fire Pit Logs 17               |
| Outdoor Fire Products and Accessories 18                 |
| Fire Tables 19                                           |
| Fire Bowls 20                                            |
| Kiva Sets and Point of Purchase Displays2                |
| Replacement Parts                                        |