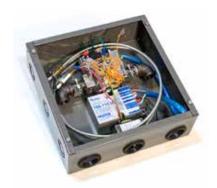

– 18"–60" (NG); 18"-42" (LP)<br>3 Burner – 18"-42" (NG); 18"-42" (LP)<br>Jumbo/Jumbo Slimline – 24"-108" (NG);<br>h 24"-120" (LP) |
| BATTERY ELECTRONIC NATURAL GAS<br>BATTERY ELECTRONIC PROPANE                 | MVKEIKN<br>MVKEIKLP   | \$715<br>\$738 | IN<br>IN   | INCLUDES REMOTE; Non-Standing Pilot; 2-D Cell Battery Electronic Ignition; Pilot on Demar System; On/Off Operations ONLY; Max Inlet W.C., Valve Temp Rating 175°; (NG) 3"-7" W.C. 120,000 BTU's; (LP) 8"-14" W.C. 140,000 BTU | d GCWS                                                        | 2 Burner/Glass/Kiva – 18"-60" (NG);<br>18"-60" (LP) 3 Burner – 18"-42" (NG);<br>18"-42" (LP) Jumbo/Jumbo Slimline<br>– 24"-30" (NG); 24"-36" (LP)     |



INDOOR/OUTDOOR = I/O; INDOOR = IN; OUTDOOR = OUT



# **CONTROLS & ACCESSORIES (CONT)**



ELECTRONIC IGNITION SYSTEM 200K BTU\* (EIS)



WEATHER BEATER ELECTRONIC CONTROL SYSTEM (WBECS)

| DESCRIPTION                                                | MODEL#         | MSRP   | USE | FEATURES                                                                                                                                                               | OPTIONS                                        | BURNER CAPABILITY                                                                            |
|------------------------------------------------------------|----------------|--------|-----|------------------------------------------------------------------------------------------------------------------------------------------------------------------------|------------------------------