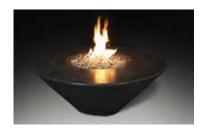

|   | VENTED GAS LOG SET                 | COMPATIBILITY | MODEL#          | 18"                   | 21"                   | 24"                   | 30"                 | 36"                 | 42"                     | 48" | 60"                  |
|---|------------------------------------|---------------|-----------------|-----------------------|-----------------------|-----------------------|---------------------|---------------------|-------------------------|-----|----------------------|
|   | ARIZONA WEATHERED OAK (AWO)        | 2 & 3         | AWO##LOGS       | <b>\$271</b> 36#/1    | <b>\$340</b><br>44#/1 | <b>\$469</b> 63#/1    | <b>\$670</b> 103#/1 |                     | <b>\$1139</b> 185#/2    |     | <b>\$1583</b> 215#/2 |
|   | ARIZONA JUNIPER (AJ)               | 2 & 3         | AJ##LOGS        | <b>\$333</b><br>35#/1 | <b>\$395</b><br>43#/1 | <b>\$526</b> 56#/1    | <b>\$727</b> 105#/1 |                     | <b>\$1195</b><br>210#/2 |     |                      |
| D | QUAKING ASPEN (ASPEN)              | 2 & 3         | ASPEN##LOGS     | <b>\$333</b><br>35#/1 |                       | <b>\$526</b> 43#/1    | <b>\$727</b> 120#/1 |                     |                         |     | \$1637*<br>255#/2    |
|   | ARIZONA WEATHERED OAK CHARRED (AWO | 0) 2 & 3      | AWOC##LOGS      | <b>\$395</b><br>45#/1 |                       | <b>\$533</b> 72#/1    | <b>\$771</b> 115#/1 | <b>\$927</b> 146#/2 | <b>\$1200</b> 205#/2    |     |                      |
|   | WESTERN DRIFTWOOD (DRIFTWOOD)      | 2 & 3 I       | DRIFTWOOD##LOGS | <b>\$333</b><br>35#/1 | <b>\$395</b><br>43#/1 | <b>\$526</b><br>56#/1 | <b>\$727</b> 105#/2 |                     | \$1195<br>210#/2        |     |                      |