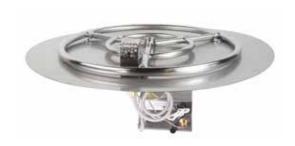

# | <b>\$692</b><br>00#  |
| ROUND FLAT STACK (RFS) LP                        | RFS-##-LP       | <b>\$427</b><br>00#  | <b>\$523</b><br>00#  | <b>\$754</b><br>00#  | <b>\$943</b><br>00#  | <b>\$1334</b><br>00# |
| ROUND FLAT STACK ELECTRONIC START (RFWBECS) NG** | RFS-##-WBECS-NG | <b>\$2359</b><br>00# | <b>\$2455</b><br>00# | <b>\$2687</b><br>00# | <b>\$2944</b><br>00# | <b>\$3266</b><br>00# |
| ROUND FLAT STACK ELECTRONIC START (RFWBECS) LP** | RFS-##-WBECS-LP | <b>\$2359</b><br>00# | <b>\$2455</b><br>00# | <b>\$2687</b><br>00# | <b>\$2944</b><br>00# | <b>\$3266</b><br>00# |

\*Includes Burner, Lava, Key Valve, and Fittings. \*\*All Electronic Ignition Systems require 120 volts of power ran to the fire pit for valve to operate. LP models includes Stainless Steel disc and WBECS models.



ROUND FLAT STACK ELECTRONIC START (RFWBECS) NG (RFS-36-WBECS-NG)



ROUND TALL STACK ELECTRONIC START (RTWBECS) LP (RTS-30-WBECS-LP)

| ROUND TALL STACK KITS                            | MODEL#          | 18"                  | 24"                  | 30"                  | 36"                  | 48"                 |
|--------------------------------------------------|-----------------|----------------------|----------------------|----------------------|----------------------|---------------------|
| ROUND TALL STACK (RTS) NG                        | RTS-##-NG       | <b>\$410</b><br>00#  | <b>\$455</b><br>00#  | <b>\$555</b><br>00#  | <b>\$734</b><br>00#  | <b>\$827</b><br>00# |
| ROUND TALL STACK (RTS) LP                        | RTS-##-LP       | <b>\$514</b><br>00#  | \$609<br>00#