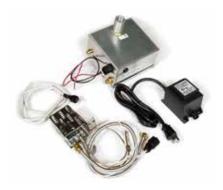

### BEDROCK CONTEMPORARY LINEAR DROP-IN BURNER -

Drop-in Burner is specifically designed to fit any trough style masonry fireplace or contemporary designed wood burning fireplace. Operated with an SIT Proflame II control system including convenient flame modulation on a sleek hand held remote. The Bedrock Burner is also the **FIRST** vented Drop-in