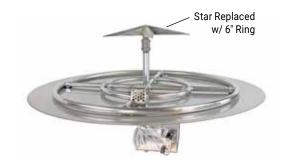

| RFS-##-LP       | <b>\$427</b><br>00#  | <b>\$523</b><br>00#  | <b>\$754</b><br>00#  | <b>\$943</b><br>00#  | <b>\$1334</b><br>00# |
| ROUND FLAT STACK ELECTRONIC START (RFWBECS) NG** | RFS-##-WBECS-NG | <b>\$2359</b><br>00# | <b>\$2455</b><br>00# | <b>\$2687</b><br>00# | <b>\$2944</b><br>00# | <b>\$3266</b><br>00# |
| ROUND FLAT STACK ELECTRONIC START (RFWBECS) LP** | RFS-##-WBECS-LP | <b>\$2359</b><br>00# | <b>\$2455</b><br>00# | <b>\$2687</b><br>00# | <b>\$2944</b><br>00# | <b>\$3266</b><br>00# |

\*Includes Burner, Lava, Key Valve, and Fittings. \*\*All Electronic Ignition Systems require 120 volts of power ran to the fire pit for valve to operate. LP models includes Stainless Steel disc and WBECS models.



ROUND FLAT STACK ELECTRONIC START (RFWBECS) NG (RFS-36-WBECS-NG)



ROUND TALL STACK ELECTRONIC START (RTWBECS) LP (RTS-30-WBECS-LP)

| ROUND TALL STACK KITS                            | MODEL#          | 18"                  | 24"                  | 30"                  | 36"                  | 48"                 |
|--------------------------------------------------|-----------------|----------------------|----------------------|----------------------|----------------------|---------------------|
| ROUND TALL STACK (RTS) NG                        | RTS-##-NG       | <b>\$410</b><br>00#  | <b>\$455</b><br>00#  | <b>\$555</b><br>00#  | <b>\$734</b><br>00#  | <b>\$827</b><br>00# |
| ROUND TALL STACK (RTS) LP                        | RTS-##-LP       | <b>\$514</b><br>00#  | \$609<br>00#         | <b>\$817</b><br>00#  | <b>\$1124</b><br>00# | \$1469<br>00#