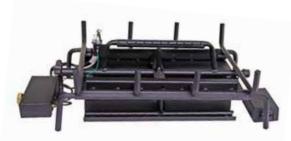

|
|--------------------------------------|--------------|-------------------|----------------------|-------------------|-------------------|----------------------|----------------------|-------------------|
| SEE THROUGH STAINLESS STEEL 2-BURNER | 2BRN-ST##-SS | <b>\$1174</b> 30# | <b>\$1386</b><br>45# | <b>\$1512</b> 50# | <b>\$1887</b> 55# | <b>\$2258</b><br>60# | <b>\$2548</b><br>75# | <b>\$3101</b> 90# |
| SEE THROUGH STAINLESS STEEL 3-BURNER | 3BRN-ST##-SS | <b>\$1413</b> 33# | <b>\$1875</b><br>48# | <b>\$2047</b> 53# | <b>\$2502</b> 58# | <b>\$2615</b> 63#    |                      |                   |

Note: Stainless Steel See Through Burners are special order, 2-3 weeks lead time. \*\*##=SIZE

Logs not included



### **SELECT YOUR SEE THROUGH ASSEMBLED BURNER**





3 Burner (3BRN-ST24-NG-MVKEI-GCRK)

ASSEMBLED INDOOR 2 AND 3 BURNER SEE THROUGH SYSTEMS - 100% American manufactured burners listed and tested to the ANSI standard. Indoor burners feature ceramic coated chassis with metal bar stock burner tubes all welded together. Burner denoted "-SS" are stainless steel for outdoor use. Available with logs AWO, AWOC, AJ, ASPEN, and DRIFTWOOD. All burner kits include burner, lava rock, black embers, fittings, flex line, damper clamp, and vermiculite (LP ONLY). For LP refer to assembled systems.

| ASSEMBLED SEE THROUGH INDOOR 2-BURNER SERIES MODEL#                                                       | 18"    | 24"    | 30"    | 36"    | 42"    | 48"    | 60"    |
|----------------------------------------------------------------------------------------