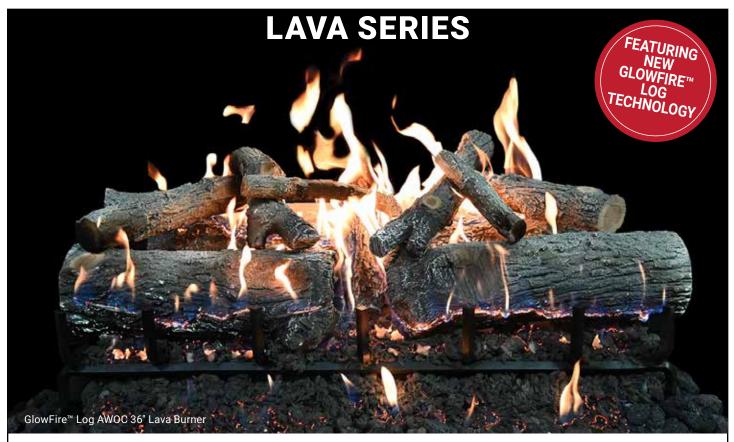

# Lava Vented Front View featuring GlowFire™ Log Technology

This one-of-a-kind masterpiece gives the look and the feel of the log on fire; because it is! Each Glowfire™ log is individually orificed and ported allowing the fuel to flow out of the log presenting the most realistic gas log set on the market.