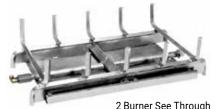

# **TABLE OF CONTENTS**

| Select your Size, Log, Burner, Controls, and Accessories |
|----------------------------------------------------------|
| Minimum Fireplace Dimensions                             |
| Lava Burner w/ GlowFire™ Log Technology 4                |
| Bedrock Series 5                                         |
| Indoor/Outdoor Vented Log Sets and Burners6              |
| Vented Assembled Burner Systems                          |
| See Through Logs, Burners, and Assembled Burners 8/9     |
| Jumbo/Jumbo Slimline Log Sets and Burners                |
| Vented Contemporary, Cannonballs1                        |
| Controls, Twigs, and Accessories, Glass 12/13            |
| Controls and Accessories; Indoor and Outdoor 14          |
| Ventless Log Sets and Burners15                          |
| Outdoor Fire Pit Kits 16                                 |
| Outdoor Fire Pit Kits and Fire Pit Logs 17               |
| Outdoor Fire Products and Accessories 18                 |
| Fire Tables 19                                           |
| Fire Bowls 20                                            |
| Kiva Sets and Point of Purchase Displays2                |
| Replacement Parts                                        |