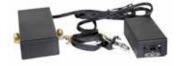

0  | \$5.00 PER LB. | \$50.00 |
| 1/2" ADRIATIC TOPAZ RFG (JASPER) - 10 LB. BAG | RFG-10-AT | 10  | \$5.00 PER LB. | \$50.00 |
| 1/2" KRYSTALLO RFG (STARFIRE) - 10 LB. BAG    | RFG-10-KD | 10  | \$5.00 PER LB. | \$50.00 |
| 1/2" VESPER RFG (BLACK) - 10 LB. BAG          | RFG-10-VB | 10  | \$5.00 PER LB. | \$50.00 |
| 1/2" APOLLO RFG (BRONZE) - 10 LB. BAG         | RFG-10-AB | 10  | \$5.00 PER LB. | \$50.00 |
| 1/2" TERRA RFG (COPPER) - 10 LB. BAG          | RFG-10-TC | 10  | \$5.00 PER LB. | \$50.00 |
| 1/2" AMBER DIAMOND RFG (AMBER) - 10 LB. BAG   | RFG-10-AG | 10  | \$5.00 PER LB. | \$50.00 |

Indoor/Outdoor use. Compatible with **ALL** Grand Canyon Gas Logs glass and fire-pit burners. Glass is priced per lb., sold 10 lbs. per order. Calculator found on Grand Canyon Gas Logs website.







SAFETY PILOT KIT (SPQMKLP)

BATTERY ELECTRONIC (MVKEIKLP)

MODULATING MILLIVOLT (MMVKR-LP)

| ora Erri i leor iar (or quinter)                                             | DALLE                 | NI LLLO        |            | INIO (MIVICEIREI )                                                                                                                                                                                                            | , 0 =,                                                        | o miller of (min vita fir)                                                                                                                            |
|------------------------------------------------------------------------------|-----------------------|----------------|--------