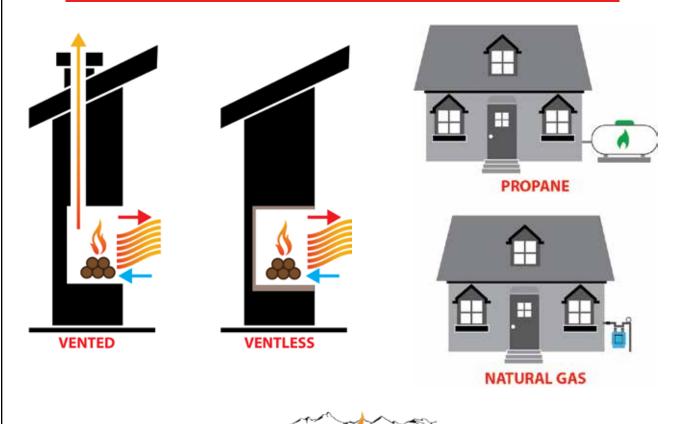

# Size, Log, Burner, Controls, and Accessories.

Front Opening Width

Measure front width, rear width, height and depth of empty fire box.

Refer to sizing chart on the next pages.