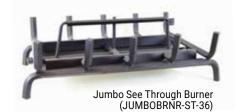

/log number in set

| JUMBO SEE THROUGH LOG SET           | MODEL#                  | 24"      | 30"       | 36"       | 42"       | 48"       | 60"       | 72"       | 84"    | 120"   |
|-------------------------------------|-------------------------|----------|-----------|-----------|-----------|-----------|-----------|-----------|--------|--------|
| *AZ WEATHERED OAK JUMBO SEE THROUGH | JUMBOAWOST##LOGS        | \$1171   | \$1301    | \$1562    | \$2070    | \$2271    | \$2771    | \$4176    | \$4324 | \$6821 |
|                                     | 00111207111001111112000 | 115#/3/9 | 150#/3/10 | 190#/3/13 | 240#/3/13 | 275#/3/15 | 365#/3/15 | 385#/5/26 | 5/24   | 5/30   |

\*Only 24" deep burners.

weight/boxes/log number in set

### **SELECT YOUR JUMBO/JUMBO SLIMLINE BURNER**







**JUMBO SERIES BURNERS** - Ceramic coated chassis w/metal bar stock and burner tubes all welded together. Available w/JUMBO/JUMBOSLIM AWO Logs ONLY. Fits Isokern Magnum Series 18" Deep Burner. Burners denoted - "-SS" are for outdoor use. All burners include lava rock, fittings, flex line, embers, and damper clamp. **ALL Burners NG**.

| ALL Dufficts No.                                                          |              |          |               |                   |                      |                      |                      |                       |                        |                        |                    |                        |                    |
|---------------------------------------------------------------------------|--------------|----------|--------