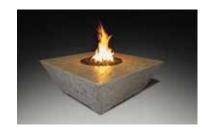

# SELECT YOUR INDOOR/OUTDOOR LOGS

**VENTED LOGS** - All logs manufactured by Grand Canyon Gas Logs are individually cast and hand painted to perfection. All logs are built with a high temperature concrete, ceramic refractory, and stainless steel fiber mesh. Logs installed indoors carry a lifetime warranty and logs that are installed outside carry a 5-year warranty.