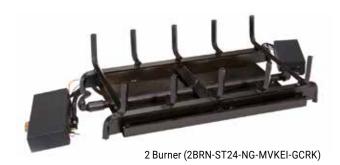

# **TABLE OF CONTENTS**

| Select your Size, Log, Burner, Controls, and Accessories |
|----------------------------------------------------------|
| Minimum Fireplace Dimensions                             |
| Lava Burner w/ GlowFire™ Log Technology 4                |
| Bedrock Series 5                                         |
| Indoor/Outdoor Vented Log Sets and Burners6              |
| Vented Assembled Burner Systems                          |
| See Through Logs, Burners, and Assembled Burners 8/9     |
| Jumbo/Jumbo Slimline Log Sets and Burners                |
| Vented Contemporary, Cannonballs1                        |
| Controls, Twigs, and Accessories, Glass 12/13            |
| Controls and Accessories; Indoor and Outdoor 14          |
| Ventless Log Sets and Burners15                          |
| Outdoor Fire Pit Kits 16                                 |
| Outdoor Fire Pit Kits and Fire Pit Logs 17               |
| Outdoor Fire Products and Accessories 18                 |
| Fire Tables 19                                           |
| Fire Bowls 20                                            |
| Kiva Sets and Point of Purchase Displays2                |
| Replacement Parts                                        |