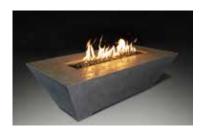

# SELECT YOUR INDOOR/OUTDOOR LOGS

**VENTED LOGS** - All logs manufactured by Grand Canyon Gas Logs are individually cast and hand painted to perfection. All logs are built with a high temperature concrete, ceramic refractory, and stainless steel fiber mesh. Logs installed indoors carry a lifetime warranty and logs that are installed outside carry a 5-year warranty.