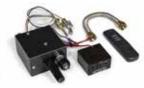

| \$5.00 PER LB. | \$50.00 |
| 1/2" ADRIATIC TOPAZ RFG (JASPER) - 10 LB. BAG | RFG-10-AT | 10  | \$5.00 PER LB. | \$50.00 |
| 1/2" KRYSTALLO RFG (STARFIRE) - 10 LB. BAG    | RFG-10-KD | 10  | \$5.00 PER LB. | \$50.00 |
| 1/2" VESPER RFG (BLACK) - 10 LB. BAG          | RFG-10-VB | 10  | \$5.00 PER LB. | \$50.00 |
| 1/2" APOLLO RFG (BRONZE) - 10 LB. BAG         | RFG-10-AB | 10  | \$5.00 PER LB. | \$50.00 |
| 1/2" TERRA RFG (COPPER) - 10 LB. BAG          | RFG-10-TC | 10  | \$5.00 PER LB. | \$50.00 |
| 1/2" AMBER DIAMOND RFG (AMBER) - 10 LB. BAG   | RFG-10-AG | 10  | \$5.00 PER LB. | \$50.00 |

Indoor/Outdoor use. Compatible with **ALL** Grand Canyon Gas Logs glass and fire-pit burners. Glass is priced per lb., sold 10 lbs. per order. Calculator found on Grand Canyon Gas Logs website.







SAFETY PILOT KIT (SPQMKLP)

BATTERY ELECTRONIC (MVKEIKLP)

MODULATING MILLIVOLT (MMVKR-LP)

| ora Erri i leor iar (or quinter)                                             | DALLE                 | NI LLLO        |            | INIO (MIVICEIREI )                                                                                                                                                                                                            | , 0 =,                                                        | o miller of (min vita fir)                                                                                                                            |
|------------------------------------------------------------------------------|-----------------------|----------------|----------