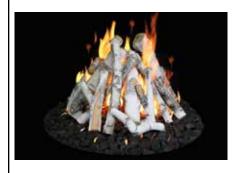

# Lava Vented Front View featuring GlowFire™ Log Technology

This one-of-a-kind masterpiece gives the look and the feel of the log on fire; because it is! Each Glowfire™ log is individually orificed and ported allowing the fuel to flow out of the log presenting the most realistic gas log set on the market.