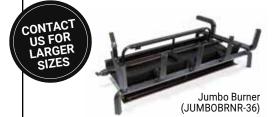

oxes/log number in set

| JUMBO SEE THROUGH LOG SET           | MODEL#                  | 24"      | 30"       | 36"       | 42"       | 48"       | 60"       | 72"       | 84"    | 120"   |
|-------------------------------------|-------------------------|----------|-----------|-----------|-----------|-----------|-----------|-----------|--------|--------|
| *AZ WEATHERED OAK JUMBO SEE THROUGH | JUMBOAWOST##LOGS        | \$1171   | \$1301    | \$1562    | \$2070    | \$2271    | \$2771    | \$4176    | \$4324 | \$6821 |
|                                     | 00111207111001111112000 | 115#/3/9 | 150#/3/10 | 190#/3/13 | 240#/3/13 | 275#/3/15 | 365#/3/15 | 385#/5/26 | 5/24   | 5/30   |

\*Only 24" deep burners.

weight/boxes/log number in set

### **SELECT YOUR JUMBO/JUMBO SLIMLINE BURNER**







**JUMBO SERIES BURNERS** - Ceramic coated chassis w/metal bar stock and burner tubes all welded together. Available w/JUMBO/JUMBOSLIM AWO Logs ONLY. Fits Isokern Magnum Series 18" Deep Burner. Burners denoted - "-SS" are for outdoor use. All burners include lava rock, fittings, flex line, embers, and damper clamp. **ALL Burners NG**.

| ALL Dufficts No.                                                          |              |          |               |                   |                      |                      |                      |                       |                        |                        |                    |                        |                    |
|---------------------------------------------------------------------------|--------------|----------|----