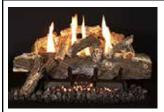

# Lava Vented Front View featuring GlowFire™ Log Technology

This one-of-a-kind masterpiece gives the look and the feel of the log on fire; because it is! Each Glowfire™ log is individually orificed and ported allowing the fuel to flow out of the log presenting the most realistic gas log set on the market.