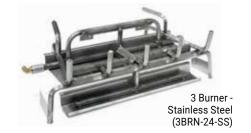

# **TABLE OF CONTENTS**

| Select your Size, Log, Burner, Controls, and Accessories |
|----------------------------------------------------------|
| Minimum Fireplace Dimensions                             |
| Lava Burner w/ GlowFire™ Log Technology 4                |
| Bedrock Series 5                                         |
| Indoor/Outdoor Vented Log Sets and Burners6              |
| Vented Assembled Burner Systems                          |
| See Through Logs, Burners, and Assembled Burners 8/9     |
| Jumbo/Jumbo Slimline Log Sets and Burners                |
| Vented Contemporary, Cannonballs1                        |
| Controls, Twigs, and Accessories, Glass 12/13            |
| Controls and Accessories; Indoor and Outdoor 14          |
| Ventless Log Sets and Burners15                          |
| Outdoor Fire Pit Kits 16                                 |
| Outdoor Fire Pit Kits and Fire Pit Logs 17               |
| Outdoor Fire Products and Accessories 18                 |
| Fire Tables 19                                           |
| Fire Bowls 20                                            |
| Kiva Sets and Point of Purchase Displays2                |
| Replacement Parts                                        |