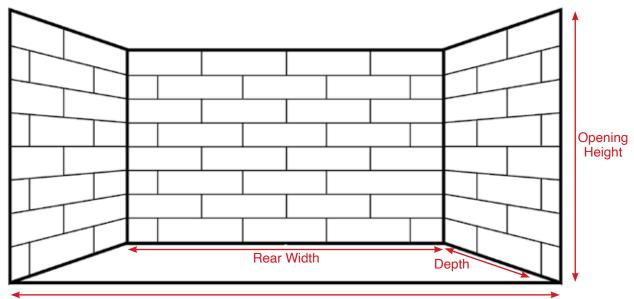

# Size, Log, Burner, Controls, and Accessories.

Front Opening Width

Measure front width, rear width, height and depth of empty fire box.

Refer to sizing chart on the next pages.