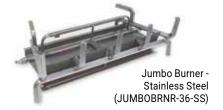

es/log number in set

| JUMBO SEE THROUGH LOG SET           | MODEL#                  | 24"      | 30"       | 36"       | 42"       | 48"       | 60"       | 72"       | 84"    | 120"   |
|-------------------------------------|-------------------------|----------|-----------|-----------|-----------|-----------|-----------|-----------|--------|--------|
| *AZ WEATHERED OAK JUMBO SEE THROUGH | JUMBOAWOST##LOGS        | \$1171   | \$1301    | \$1562    | \$2070    | \$2271    | \$2771    | \$4176    | \$4324 | \$6821 |
|                                     | 00111207111001111112000 | 115#/3/9 | 150#/3/10 | 190#/3/13 | 240#/3/13 | 275#/3/15 | 365#/3/15 | 385#/5/26 | 5/24   | 5/30   |

\*Only 24" deep burners.

weight/boxes/log number in set

### **SELECT YOUR JUMBO/JUMBO SLIMLINE BURNER**







**JUMBO SERIES BURNERS** - Ceramic coated chassis w/metal bar stock and burner tubes all welded together. Available w/JUMBO/JUMBOSLIM AWO Logs ONLY. Fits Isokern Magnum Series 18" Deep Burner. Burners denoted - "-SS" are for outdoor use. All burners include lava rock, fittings, flex line, embers, and damper clamp. **ALL Burners NG**.

| ALL Dufficts No.                                                          |              |          |               |                   |                      |                      |                      |                       |                        |                        |                    |                        |                    |
|---------------------------------------------------------------------------|--------------|----------|------