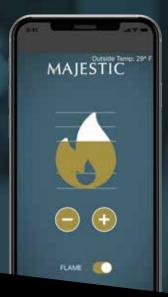

## Control your fire from anywhere

With the IntelliFire® app, monitor your fire from anywhere or have a cozy environment greet you when you walk in the door.

On/off and flame height

Temperature control

Pre-set burn timer

Lights, fan speed and more