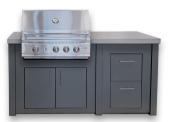

### 71" SIZPRO32 ISLAND WITH SIZPRO32 GRILL

SILVER MIST | COPPER VEIN

71" PRE-FAB \$5,050.00

SIZPRO32-NG/LP GRILL

\$2,600.00

TOTAL: \$7,650.00

### 71" TRL32 ISLAND WITH TRL32 GRILL

SILVER MIST | COPPER VEIN

71" PRE-FAB ISLAND \$5,050.00

GRILL

\$3,070.00

TOTAL: \$8,120.00