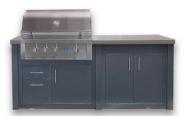

### 84" ESTATE ISLAND WITH EST36 OR ATLAS GRILL

#### SILVER VEIN FINISH ONLY

| TOTAL:                | \$12,455.00 |
|-----------------------|-------------|
| EST36-NG/LP<br>GRILL  | \$7,240.00  |
| 84" PRE-FAB<br>ISLAND | \$5,215.00  |

| TOTAL:                | \$9,010.00 |
|-----------------------|------------|
| ATS36-NG/LP           | \$3,795.00 |
| 84" PRE-FAB<br>ISLAND | \$5,215.00 |
|                       |            |