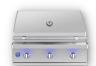

### 84" ESTATE ISLAND WITH EST36 OR ATLAS GRILL

#### SILVER VEIN FINISH ONLY

| TOTAL:                | \$12,455.00 |
|-----------------------|-------------|
| EST36-NG/LP<br>GRILL  | \$7,240.00  |
| 84" PRE-FAB<br>ISLAND | \$5,215.00  |

| TOTAL:                | \$9,010.00 |
|-----------------------|------------|
| ATS36-NG/LP           | \$3,795.00 |
| 84" PRE-FAB<br>ISLAND | \$5,215.00 |
|                       |            |