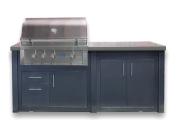

### 71" SIZPRO32 ISLAND WITH SIZPRO32 GRILL

SILVER MIST | COPPER VEIN

71" PRE-FAB \$5,050.00

SIZPRO32-NG/LP GRILL

\$2,600.00

TOTAL: \$7,650.00

### 71" TRL32 ISLAND WITH TRL32 GRILL

SILVER MIST | COPPER VEIN

71" PRE-FAB ISLAND \$5,050.00

GRILL

\$3,070.00

TOTAL: \$8,120.00