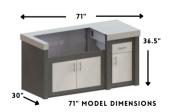

### 71" SIZPRO32 ISLAND WITH SIZPRO32 GRILL

SILVER MIST | COPPER VEIN

71" PRE-FAB \$5,050.00

SIZPRO32-NG/LP GRILL

\$2,600.00

TOTAL: \$7,650.00

### 71" TRL32 ISLAND WITH TRL32 GRILL

SILVER MIST | COPPER VEIN

71" PRE-FAB ISLAND \$5,050.00

GRILL

\$3,070.00

TOTAL: \$8,120.00