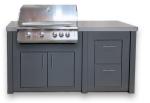

### 71" SIZPRO32 ISLAND WITH SIZPRO32 GRILL

SILVER MIST | COPPER VEIN

71" PRE-FAB \$5,050.00

SIZPRO32-NG/LP GRILL

\$2,600.00

TOTAL: \$7,650.00

### 71" TRL32 ISLAND WITH TRL32 GRILL

SILVER MIST | COPPER VEIN

71" PRE-FAB ISLAND \$5,050.00

GRILL

\$3,070.00

TOTAL: \$8,120.00