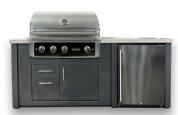

## 84" ISLAND WITH RANCH PRO 36" GRILL AND REFRIGERATOR

#### SILVER MIST FINISH ONLY

84" PRE-FAB ISLAND \$5,400.00

WF 36 (NG/LP)
GRILL + FRIDGE \$5,699.00

TOTAL: \$11,099.00