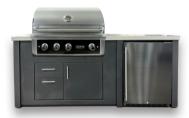

### 71" SIZPRO32 ISLAND WITH SIZPRO32 GRILL

SILVER MIST | COPPER VEIN

71" PRE-FAB \$5,050.00

SIZPRO32-NG/LP GRILL

\$2,600.00

TOTAL: \$7,650.00