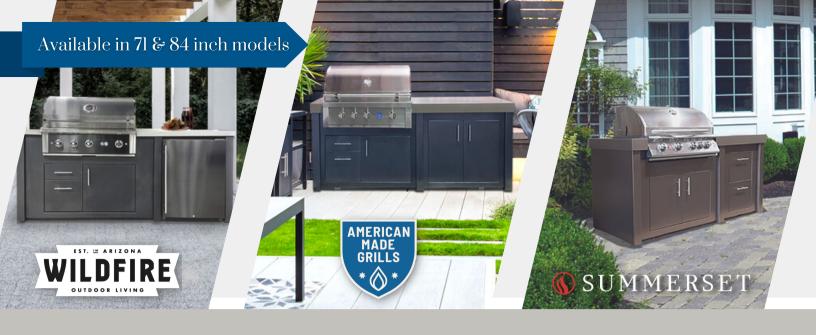

## 84" ISLAND WITH RANCH PRO 36" GRILL AND REFRIGERATOR

#### SILVER MIST FINISH ONLY

84" PRE-FAB ISLAND \$5,400.00

WF 36 (NG/LP)
GRILL + FRIDGE \$5,699.00

TOTAL: \$11,099.00