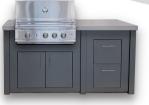

## 84" ISLAND WITH RANCH PRO 36" GRILL AND REFRIGERATOR

#### SILVER MIST FINISH ONLY

84" PRE-FAB ISLAND \$5,400.00

WF 36 (NG/LP)
GRILL + FRIDGE \$5,699.00

TOTAL: \$11,099.00